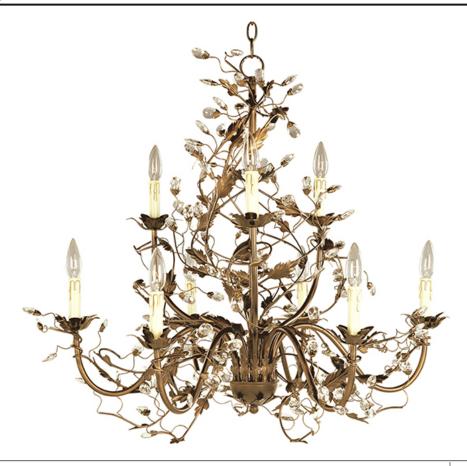

## **PRODUCT DESCRIPTION**

One of our most popular collections, Elegante combines lighting with decorating. Delicate leaves and crystals top the wrap-around vines. Offered in Etruscan Gold or Oil Rubbed Bronze.

MATERIAL Steel

RATINGS cULus Dry Location

ADDITIONAL OPERATING TEMPERATURE: -20°C (-4°F), 40°C (104°F)

Always consult a qualified electrician before installing any lighting product.

WESTERN DISTRIBUTION CENTER (HEADQUARTER) 253 NORTH VINELAND AVE I CITY OF INDUSTRY, CA 91746