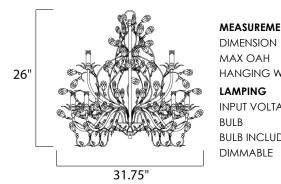

## MEASUREMENTS

: 102" OAH HANGING WEIGHT

## LAMPING

INPUT VOLTAGE BULB BULB INCLUDED

: 29" L x 29" W x 30.5" H

: 21 lb

:120V : 9 x 60W Incandescent E12 Candelabra , 540W Total : (Not Included) DIMMABLE : Yes

**FINISHES OPTION** 

Etruscan Gold Oil Rubbed Bronze