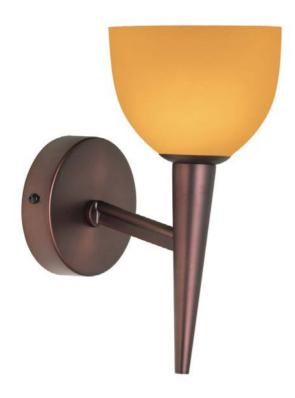

## **DLSLW7700-AM-OBB** - 1LT Sconce Amber

## Oil Brushed Bronze Wall Lamp Amber Glass

| Height<br>Width/Length<br>Depth<br>Weight                                                | 12<br>5<br>5<br>3                            | No. of Bulbs<br>LED Compatible<br>Total Wattage                 | 1<br>Yes<br>40W                                              |
|------------------------------------------------------------------------------------------|----------------------------------------------|-----------------------------------------------------------------|--------------------------------------------------------------|
| Body Material<br>Finish/Color<br>Type of Finish                                          | Glass<br>Oil Brushed Bronze<br>Electroplated | Second Material<br>Second Finish/Color                          | Amber Glass<br>Orange Matte                                  |
| Bulb 1 Amount Bulb 1 Base Type Bulb 1 Max Watt. Bulb 1 Included Bulb 1 Lumens Bulb 1 CRI | 1<br>G9<br>40W<br>Yes                        | Rated For<br>Voltage<br>Approval<br>Warranty<br>Instal Position | Damp Location<br>120V<br>cUL or equivalent<br>1 Year<br>Wall |