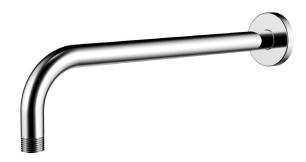

# SPEAKMAN® S-2571

## 12 in. Wall Mounted Shower Arm and Flange

## **FEATURES:**

- Polished chrome plated brass 7 in. shower arm.
- Polished chrome plated brass wall flange.
- 1/2 in. NPTM connections