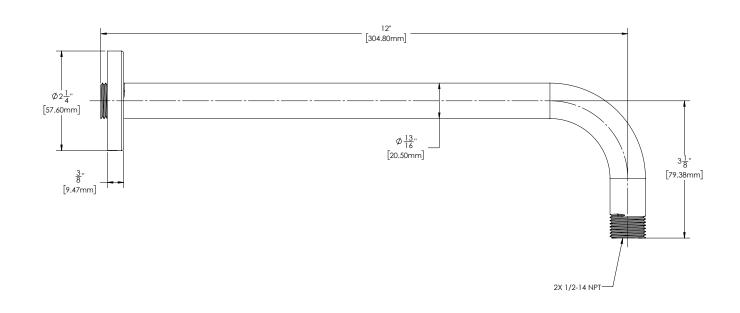

#### DIMENSIONS: NOTE: 1. All dimensions are in inches (millimeters) unless otherwise specified and are subject to change without notice.

| Architect/Engineer Approval Space: | SPEAKMAN<br>400 ANCHOR MILL ROAD | P: 800-537-2107<br>F: 800-977-2747 |     |
|------------------------------------|----------------------------------|------------------------------------|-----|
|                                    | NEW CASTLE, DE 19720             | W: WWW.SPEAKMAN.COM<br>R: MAY 2017 | 219 |