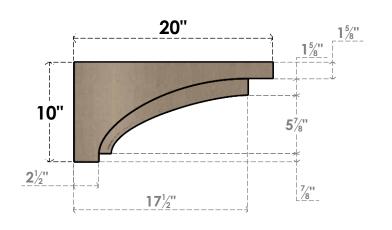

## SIDE PROFILE

**FRONT PROFILE** 

**ISOMETRIC** 

**EKENA MILLWORK** 2300 WEST MAIN ST. CLARKSVILLE, TX 75426 TOLL FREE: 866-607-0453 WWW.EKENAMILLWORK.COM

GENERATED DATE: 01/28/2023

- 1. INSTALLATION TO BE COMPLETED IN ACCORDANCE WITH MANUFACTURER'S SPECIFICATIONS.