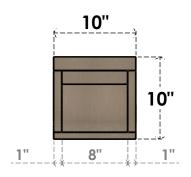

## SIDE PROFILE

**FRONT PROFILE** 

**ISOMETRIC** 

**EKENA MILLWORK** 2300 WEST MAIN ST. CLARKSVILLE, TX 75426 TOLL FREE: 866-607-0453 WWW.EKENAMILLWORK.COM

GENERATED DATE: 01/28/2023

- 1. INSTALLATION TO BE COMPLETED IN ACCORDANCE WITH MANUFACTURER'S SPECIFICATIONS.