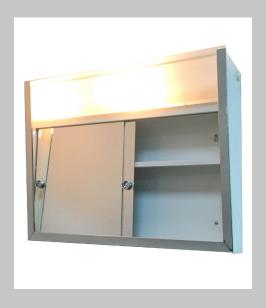

## Sliding Door Illuminated Series Sliding Door Standard Light

Model SDL-2419

## Surface Mounted Data

| Stainless Steel | Overall Size       | Cabinet Body | Metal   |
|-----------------|--------------------|--------------|---------|
| Frame           | W x H x D          | Depth        | Shelves |
| SDL-2419        | 24" x 19 ½" x 7 ½" | 4 1/2"       | 1       |

<sup>\*</sup>Models with Standard Lighting can be used with any G25 LED bulb

**Specifications:** White baked enamel 26 gauge rust resistant steel. Body trimmed in a bright annealed stainless steel border.

**Mirrors/Doors:** Two electro copper plated 1/8" polished edge plate sliding mirror doors with handles, set on an integral track system for easy sliding.

**Shelves:** Fixed rust resistant white baked enamel steel shelf.

**Lighting:** Features a light fixture with acrylic light diffuser. Cabinet body tapers from 7 1/4" at the top to 4 3/4" for this model only. Features a hardwired standard G25 base. (Bulbs not included)