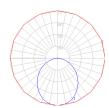

## Light distribution =

#### Direct/Indirect

Red = Max Cd. Through Vertical plane Blue = Max Cd. Through Horizontal plane