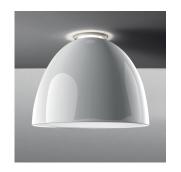

# Collection =

Design

#### Colors & Finishes —

| ĺ           |
|-------------|
| Gloss white |

### Materials =

- Body of lamp in aluminum
- Lower diffuser in polycarbonate

#### Features & Accessories =

- Subtle indirect lighting creating a halo on the ceiling
- Dimmer Adaptor 0-10V to Wireless (W001-00355)