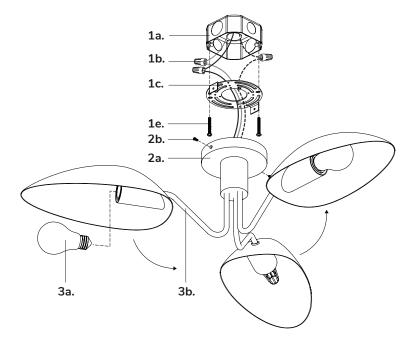

## Step 3

Attach mounting plate (1c) to electrical junction box (1a) using junction box screws provided (1e) in hardware package.

# Step 4

Make proper electrical connections (black to hot "L", white to neutral "N",  $\boldsymbol{ground}$  to "GND") with wire nuts (1b) provided in hardware

## Step 5

Attach canopy (2a) to mounting plate (1c) with canopy screws (2b).

Install the recommended lamp (3a) (not provided) (referred on the socket label for maximum wattage and type) to fixture socket.

### Step 7

Rotate fixture arms (3b) to desired position.

You are now ready to enjoy your fixture.

P. 1.855.855.8926

CANADA: 19054 28th Ave., - Surrey, BC V3Z 6M3

USA: 3035 E. Lone Mountain Rd. - Las Vegas, NV 89081