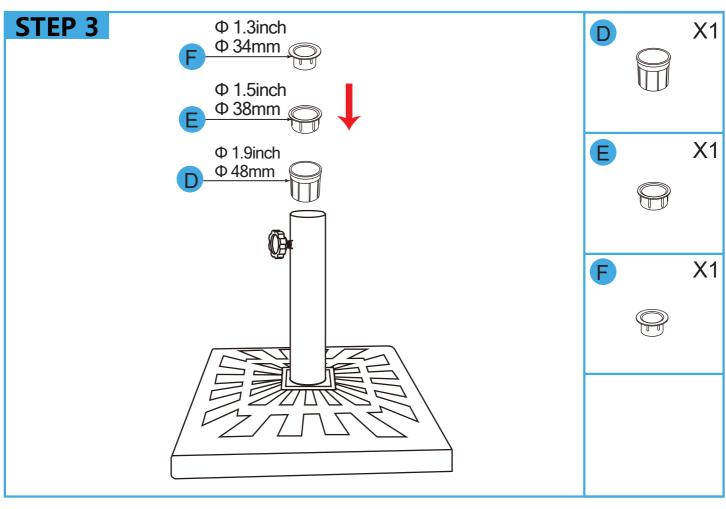

# **ASSEMBLY STEPS** (NOT SHOW ACTUAL SIZE)

# ASSEMBLY STEPS (NOT SHOW ACTUAL SIZE)