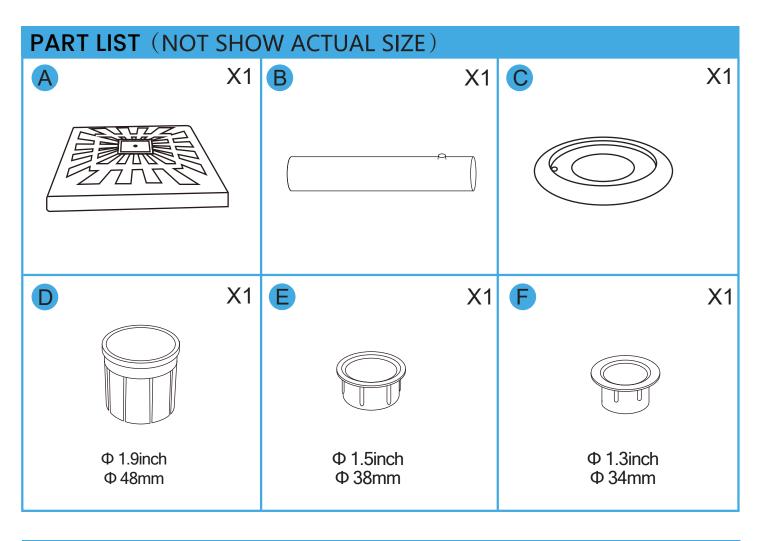

# **ASSEMBLY STEPS** (NOT SHOW ACTUAL SIZE)

# ASSEMBLY STEPS (NOT SHOW ACTUAL SIZE)