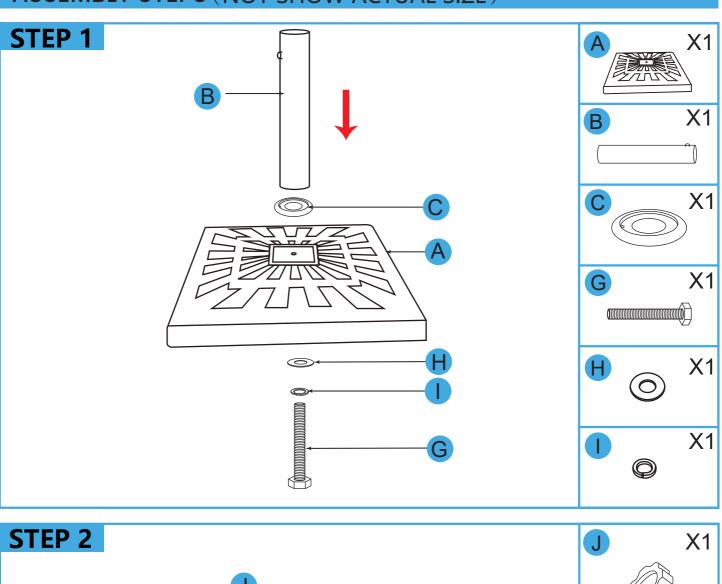

# **ASSEMBLY STEPS** (NOT SHOW ACTUAL SIZE)

# ASSEMBLY STEPS (NOT SHOW ACTUAL SIZE)