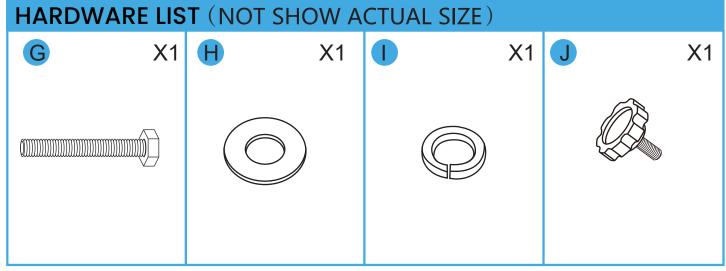

# **ASSEMBLY STEPS** (NOT SHOW ACTUAL SIZE)

# ASSEMBLY STEPS (NOT SHOW ACTUAL SIZE)