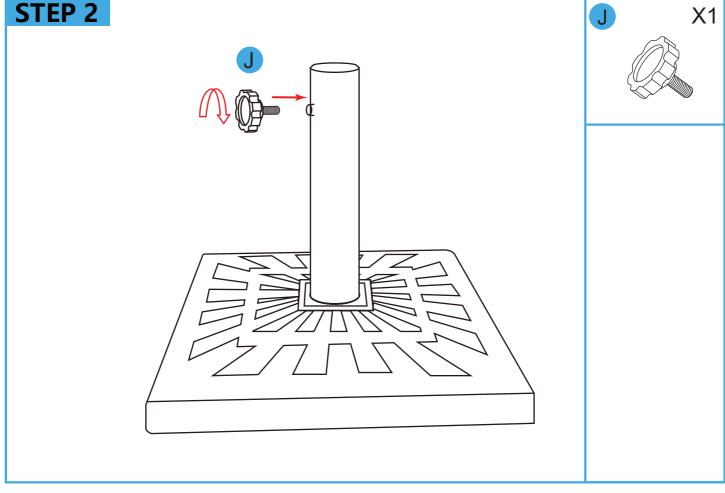

# **ASSEMBLY STEPS** (NOT SHOW ACTUAL SIZE)

# ASSEMBLY STEPS (NOT SHOW ACTUAL SIZE)