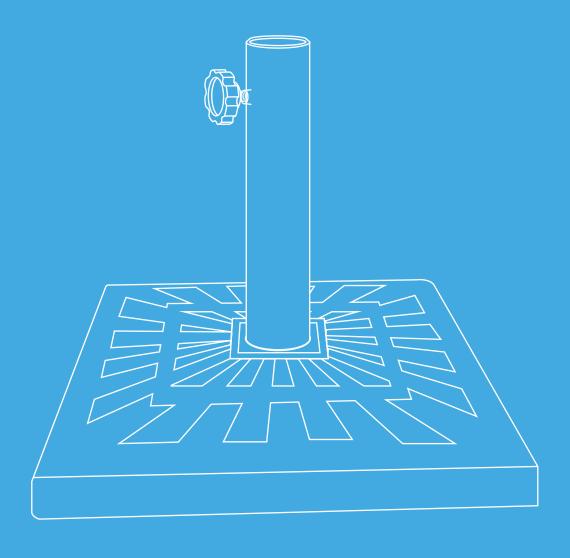

# INSTRUCTION MANUAL

**Umbrella Stand** 

#### **BEFORE INSTALLATION**

- Please list all parts as below first to check if any part is missing and make assembly easier.
- Do be careful that some parts are heavy and sharp.
- Please follow the assembly steps to install the product, if you find spare parts left, don't be worried, the left spare parts are prepared for bad ones if occurred.
- Please fully tighten all screws only when they are in place.
- Please do not exceed the bearing limitations of the product.
- Reconfirm that all bolts, screws, and knobs are secure every 90 days.
- Please retain these instructions for future reference.

#### **CUSTOMER SERVICE FAQS**

#### Q: Some parts are missing, I could not finish assembly.

A: Please kindly circle missing parts in the parts list of