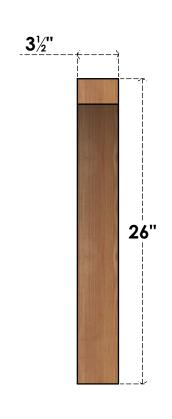

## BRC04X20X26THR00SWR

3 1/2"W X 20"D X 26"H THORTON SMOOTH BRACE, WESTERN RED CEDAR

## SIDE