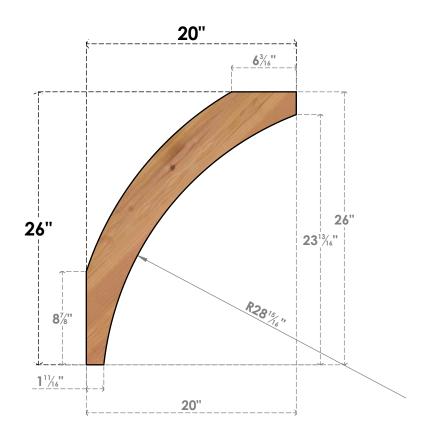

## BRC04X20X26THR00SWR

3 1/2"W X 20"D X 26"H THORTON SMOOTH BRACE, WESTERN RED CEDAR

## **FRONT**

**EKENA MILLWORK** 2300 WEST MAIN ST. CLARKSVILLE, TX 75426 TOLL FREE: 866-607-0453 WWW.EKENAMILLWORK.COM