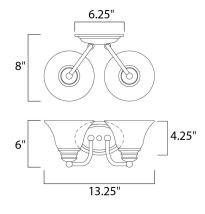

**MEASUREMENTS** 

DIMENSION BACK PLATE HANGING WEIGHT

LAMPING INPUT VOLTAGE

BULB **BULB INCLUDED** DIMMABLE LIGHTING\_DIRECTION : Both

: 13.25" W x 6" H x 8" Ext : 6.25" W x 4.25" H x 2.21" HCO

: 2.4 lb

:120V : 2 x 60W Incandescent E26 Medium , 120W Total : (Not Included) : Yes