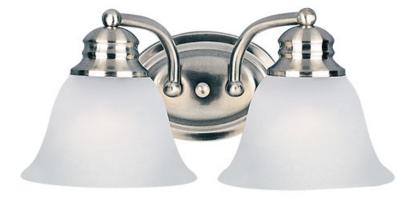

## **PRODUCT DESCRIPTION**

Maxim Lighting's commitment to both the residential lighting and the home building industries will assure you a product line focused on your basic lighting needs. With the Malaga collection you will find quality lighting that is well designed, well priced and readily available.

## FINISHES OPTION

GLASS Frosted FT

MATERIAL Glass, Steel

RATINGS **CETLUS** Damp Location

ADDITIONAL INSTALL UP/DOWN: Up/Down OPERATING TEMPERATURE: -20°C (-4°F), 40°C (104°F)

Always consult a qualified electrician before installing any lighting product.