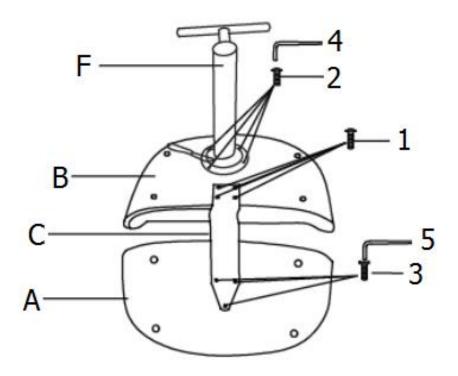

### STEP 2

Attach the Connector (C) to the Back (A) and Seat (B) with Allen Key Screws (3) and Allen Key Screws (1).

Use Allen Key - Small (5) to tighten Screws (3) and Allen Key - Large (4) to tighten Screws (1).

Attach the Footrest (6) to Seat (B) with Allen Key Screws (2). Use Allen Key - Large (4) to tighten.

### STEP 3

Place the assembled seat on the Gas Lift (D). Please note the hole of the Footrest (F) should aim to the top of the Gas Lift (D).