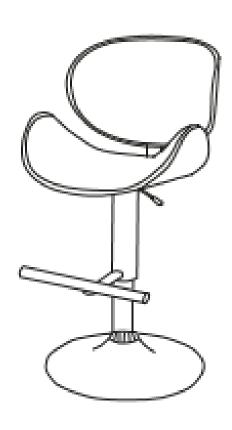

# MARANA / AVONDALE / SIERRA

## **BENTWOOD GAS LIFT BAR STOOL**

**MODEL # AXCMARN-G** 









### Questions, problems, assembly help, missing parts?

No need to return the product, we will gladly help and ship your replacement parts free of charge
Please call Customer Service at 1-866-518-0120 ext. 262
Monday to Friday between 9 am – 4 pm EST
or go to

www.simpli-home.com/parts request

| In order to assist you in a timely manner, please have the following information ready: |                       |
|-----------------------------------------------------------------------------------------|-----------------------|
| Model #                                                                                 | Part Number or Letter |
| Purchased at                                                                            | Date of Purchase      |

If you wish to return the produ