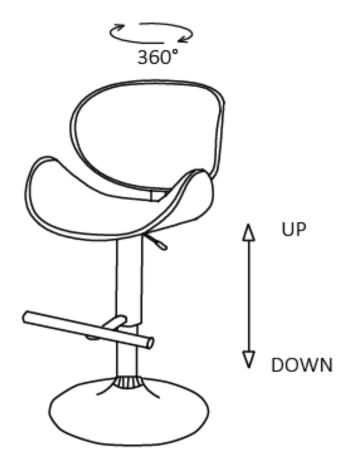

** For help with assembly or if you are missing a part, Please call customer service at 1-866-518-0120 ext. 262 (9 am to 4 pm EST)

## **ASSEMBLY**

### STEP 1



Remove the plastic cap from the Gas Lift (D). Insert the Gas Lift (D) and Plastic Ring (E) into the middle of the Base (G).

## **ASSEMBLY**

### STEP 2



Attach the Connector (C) to the Back (A) and Seat (B) with Allen Key Screws (3) and Allen Key Screws (1).

Use Allen Key - Small (5) to tighten Screws (3) and Allen Key - Large (4) to tighten Screws (1).

Attach the Footrest (6) to Seat (B) with Allen Key Screws (2). Use Allen Key - Large (4) to tighten.

## **ASSEMBLY**

### STEP 3



Place the assembled seat on the Gas Lift (D). Please note the hole of the Footrest (F) should aim to the top of the Gas Lift (D).

### STEP 4



Press the lever under the seat to raise the seat up or down.





### **WARRANTY**

Thank you for purchasing a **Simpli Home – Wyndenhall – Brooklyn + Max** product. These products have been made to demanding, high-quality standards and are guaranteed for domestic use against manufacturing faults for a period of 12 months from the date of purchase. This warranty does not affect your statutory rights.

In case of any malfunction of your product (failure, missing parts, etc.) please contact us at our toll free service line at 1-866-518-0120 ext. 262 from 9 am to 4 pm, Monday to Friday, Eastern Standard Time or by email at <a href="mailto:customerservice@simpli-home.com">customerservice@simpli-home.com</a>.

We reserve the right to repair or replace the defective product, at its discretion.