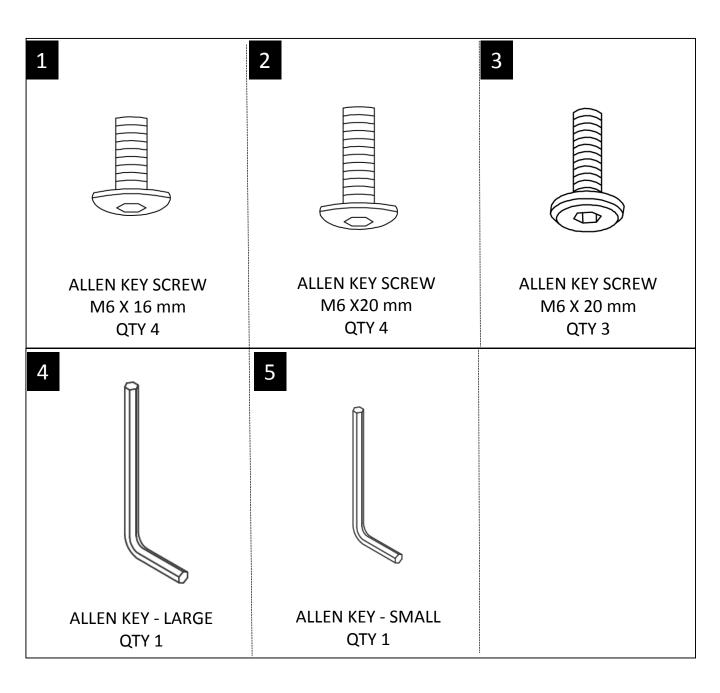

### HARDWARE DESCRIPTION

**NEED HELP?** For help with assembly or if you are missing a part, Please call customer service at 1-866-518-0120 ext. 262 (9 am to 4 pm EST)

### STEP 2

Attach the Connector (C) to the Back (A) and Seat (B) with Allen Key Screws (3) and Allen Key Screws (1).

Use Allen Key - Small (5) to tighten Screws (3) and Allen Key - Large (4) to tighten Screws (1).

Attach the Footrest (6) to Seat (B) with Allen Key Screws (2). Use Allen Key - Large (4) to tighten.