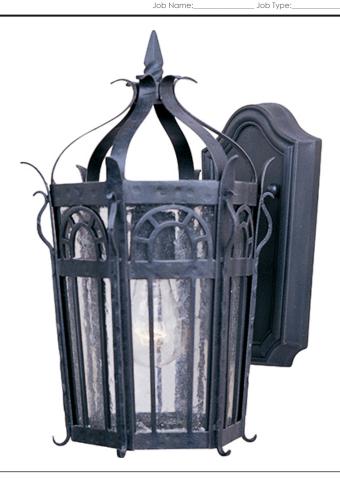

## **PRODUCT DESCRIPTION**

Made with the same attention to quality and durability as craftsmen used ages ago, the Cathedral forged-iron collection in a powder-coated Country Forge finish is built to last. The clear Seedy glass adds authenticity to this look.

### **GLASS**

Seedy CD

#### MATERIAL

Forged Steel