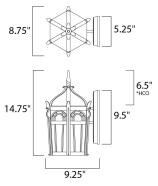

\*height from center of outlet to the top of the fixture

#### **MEASUREMENTS**

: 8.75" W x 14.75" H x 9.25" Ext DIMENSION **BACK PLATE** : 5.25" W x 9.5" H x 6.5" HCO

HANGING WEIGHT : 9.48 lb