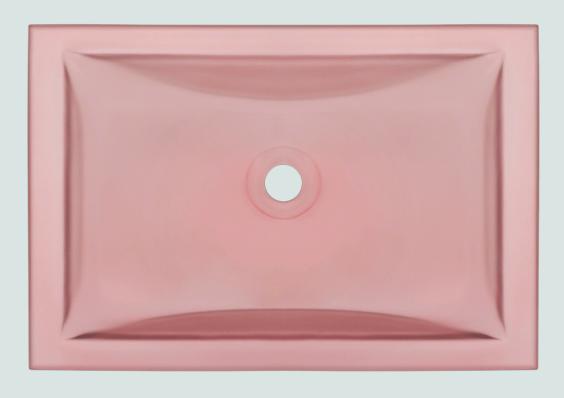

# **UG1913-CORAL Undermount Rectangular Sink**

Our line of glass sinks will add elegant beauty to your bathroom. They are manufactured using fully tempered glass, which is stronger and can withstand higher temperatures than normal glass. The glass is nonporous and will not absorb odor or stains making it a very clean option. Our glass sinks are covered by a limited lifetime warranty.

## **Available Colors**

UPC: 812667026244

20 7/8" x 14 5/8" x 5 3/8" Undermount Installation 24" Minimum Cabinet Size 1/2" Thick Bowl **Tempered Glass** Multiple Colors Available Cardboard Cutout Template Included Installation Hardware Included Limited Lifetime Warranty Coral-Colored Glass Throughout **ADA Compliant** 