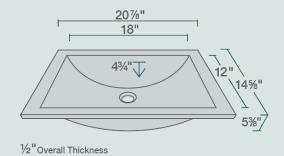

## **Available Colors**

UPC: 812667026244

20 7/8" x 14 5/8" x 5 3/8" Undermount Installation 24" Minimum Cabinet Size 1/2" Thick Bowl **Tempered Glass** Multiple Colors Available Cardboard Cutout Template Included Installation Hardware Included Limited Lifetime Warranty Coral-Colored Glass Throughout **ADA Compliant** 