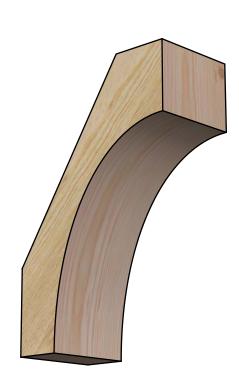

## BRC04X08X12WTL00RDF

4"W X 8"D X 12"H WESTLAKE ROUGH SAWN BRACE, DOUGLAS FIR

SIDE