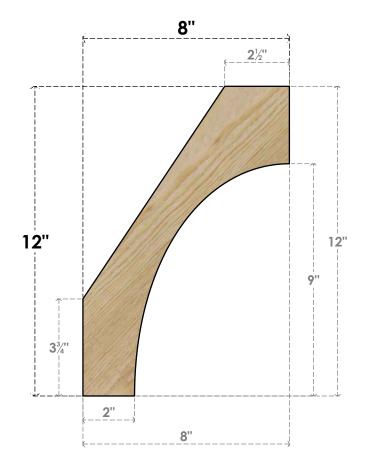

## BRC04X08X12WTL00RDF

4"W X 8"D X 12"H WESTLAKE ROUGH SAWN BRACE, DOUGLAS FIR

SIDE