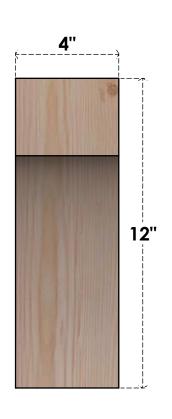

## BRC04X08X12WTL00RDF

4"W X 8"D X 12"H WESTLAKE ROUGH SAWN BRACE, DOUGLAS FIR

SIDE