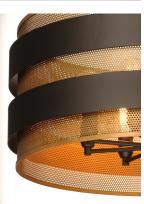

# **PRODUCT DESCRIPTION**

Inner shades of perforated metal are finished in a soft Antique Brass and accented by bands in a complimentary Oil Rubbed Bronze. The light from inside peeks through the perforations and creates an interesting lighting effect. The large scale of the pendants are well suited for larger rooms and hospitality applications.

#### **FINISHES OPTION**

Oil Rubbed Bronze / Antique Brass

## MATERIAL

Steel