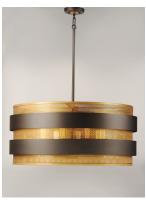

# **PRODUCT DESCRIPTION**

Inner shades of perforated metal are finished in a soft Antique Brass and accented by bands in a complimentary Oil Rubbed Bronze. The light from inside peeks through the perforations and creates an interesting lighting effect. The large scale of the pendants are well suited for larger rooms and hospitality applications.

#### **FINISHES OPTION**

Oil Rubbed Bronze / Antique Brass

## MATERIAL

Steel