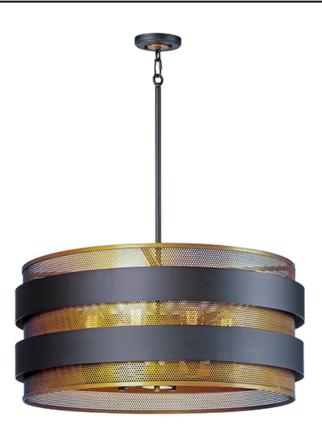

# **PRODUCT DESCRIPTION**

Inner shades of perforated metal are finished in a soft Antique Brass and accented by bands in a complimentary Oil Rubbed Bronze. The light from inside peeks through the perforations and creates an interesting lighting effect. The large scale of the pendants are well suited for larger rooms and hospitality applications.

#### **FINISHES OPTION**

Oil Rubbed Bronze / Antique Brass

## MATERIAL

Steel