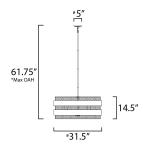

# \*max overall height

#### **MEASUREMENTS**

DIMENSION : 31.5" L x 31.5" W x 14.5" H

MAX OAH : 65.75" OAH

: 5" W x 0.75" H x 5" L CANOPY

HANGING WEIGHT : 35.2 lb