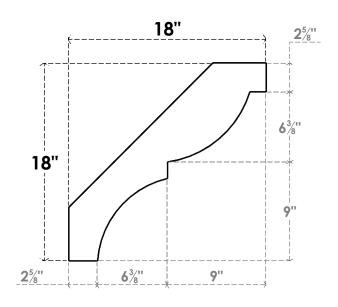

## ITEM NUMBER: BRCURO030X18000X18000VALRCPR

3"W X 18"D X 18"H VALENCIA ROUGH CEDAR WOODGRAIN OPEN TIMBERTHANE BRACE, PRIMED TAN

SIDE PROFILE

**FRONT PROFILE** 

**ISOMETRIC** 

GENERATED DATE: 04/05/2023

**EKENA MILLWORK** 2300 WEST MAIN ST. CLARKSVILLE, TX 75426 TOLL FREE: 866-607-0453 WWW.EKENAMILLWORK.COM