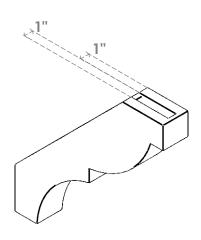

## ITEM NUMBER: BRCURO030X18000X18000VALRCPR

3"W X 18"D X 18"H VALENCIA ROUGH CEDAR WOODGRAIN OPEN TIMBERTHANE BRACE, PRIMED TAN

SIDE PROFILE

**FRONT PROFILE** 

**ISOMETRIC** 

GENERATED DATE: 04/05/2023

**EKENA MILLWORK** 2300 WEST MAIN ST. CLARKSVILLE, TX 75426 TOLL FREE: 866-607-0453 WWW.EKENAMILLWORK.COM