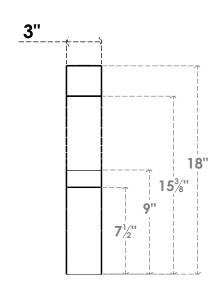

## ITEM NUMBER: BRCURO030X18000X18000VALRCPR

3"W X 18"D X 18"H VALENCIA ROUGH CEDAR WOODGRAIN OPEN TIMBERTHANE BRACE, PRIMED TAN

SIDE PROFILE

**FRONT PROFILE** 

**ISOMETRIC** 

GENERATED DATE: 04/05/2023

**EKENA MILLWORK** 2300 WEST MAIN ST. CLARKSVILLE, TX 75426 TOLL FREE: 866-607-0453 WWW.EKENAMILLWORK.COM