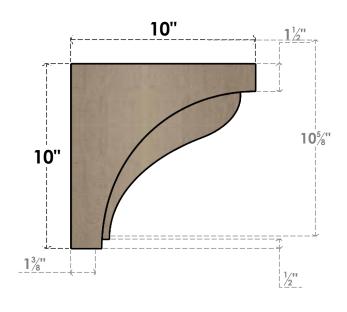

## SIDE PROFILE

## ITEM NUMBER: CORU10X10X10HELRCPR

10"W X 10"D X 10"H SERIES 1 WIDE HELENA ROUGH CEDAR TIMBERTHANE FAUX WOOD CORBEL, PRIMED