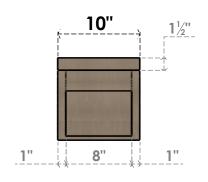

## **FRONT PROFILE**

## ITEM NUMBER: CORU10X10X10HELRCPR

10"W X 10"D X 10"H SERIES 1 WIDE HELENA ROUGH CEDAR TIMBERTHANE FAUX WOOD CORBEL, PRIMED