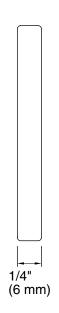

# **Technical Information**

All product dimensions are nominal.

Installation Type: Wall-mount

Material: Brass