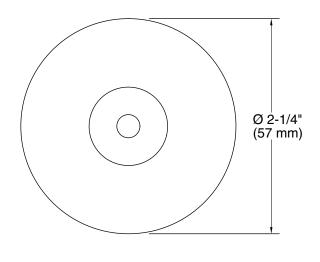

# **Technical Information**

All product dimensions are nominal.

Installation Type: Wall-mount

Material: Brass