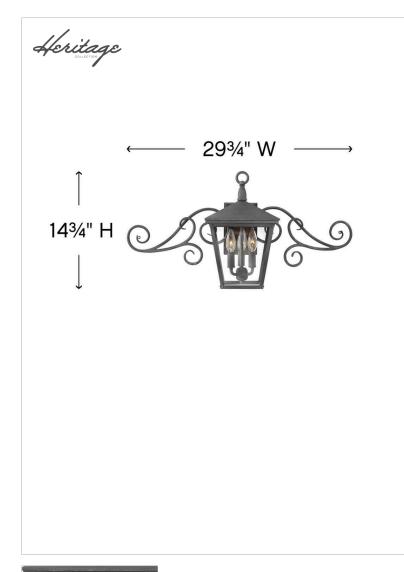

## 1433DZ

SMALL WALL MOUNT LANTERN WITH SCROLL

Trellis is a traditional European hanging wall lantern design in an Aged Zinc finish with clear glass or Regency Bronze with clear seedy glass. The large scroll arm detail, cast loop finial and true rivet detail create a refined elegance.

| DETAILS   |           |
|-----------|-----------|
| FINISH:   | Aged Zinc |
| MATERIAL: | Aluminum  |
| GLASS:    | Clear     |

| DIMENSIONS     |             |
|----------------|-------------|
| WIDTH:         | 29.8"       |
| HEIGHT:        | 14.8"       |
| WEIGHT:        | 6.6lb       |
| BACK PLATE:    | 4.5"W X 7"H |
| EXTENSION:     | 11.5"       |
| TOP TO OUTLET: | 7.75"       |