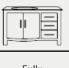

## Features

33" Minimum

Cabinet Size

18 or 16 Gauge

Sound Dampening

Limited Lifetime Warranty LLW