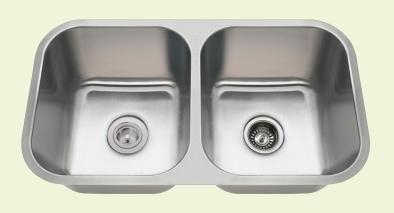

## Stainless Steel

Stainless Steel is the most popular choice for today's kitchens due to its clean look and durability. The beautiful brushed satin finish helps to hide small scratches that may occur over the lifetime of the sink. Our Stainless Steel sinks are made from high quality 14, 16, 18 or 20 gauge steel. Most models are made of one piece construction that ensures the sturdiest kitchen sink you will find. Our sinks are made from 300-series stainless steel and are guaranteed not to rust or stain. Each sink is fully insulated and has a sound dampening pad. Our stainless steel sinks are backed by a limited lifetime warranty. This sink can be mounted under a laminate countertop with the included SinkLink installation piece, creating a sleek look. Offered in white, black or gray, the SinkLink is constructed from thick durable plastic and acts as a secure barrier that keeps the foundation of the laminate countertop dry.

32 1/4" x 18" x 9 1/4" 16- or 18-Gauge Steel Available Certified High-Quality 304 Stainless Steel Brushed Satin Finish Center Drain Thick Sound Dampener Rubber Pad Fully Insulated One-Piece Construction Lifetime Warranty SinkLink installation piece included