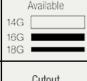

32 1/4" x 18" x 9 1/4" 16- or 18-Gauge Steel Available Certified High-Quality 304 Stainless Steel Brushed Satin Finish Center Drain Thick Sound Dampener Rubber Pad Fully Insulated One-Piece Construction Lifetime Warranty SinkLink installation piece included

## **Accessories**

\*Accessories not included

16g UPC: 817299014782 18g UPC: 841412137300