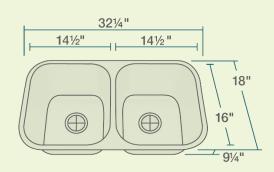

32 1/4" x 18" x 9 1/4" 16- or 18-Gauge Steel Available Certified High-Quality 304 Stainless Steel Brushed Satin Finish Center Drain Thick Sound Dampener Rubber Pad Fully Insulated One-Piece Construction Lifetime Warranty SinkLink installation piece included

## Features

33" Minimum

Cabinet Size

18 or 16 Gauge

Sound Dampening

Limited Lifetime Warranty LLW