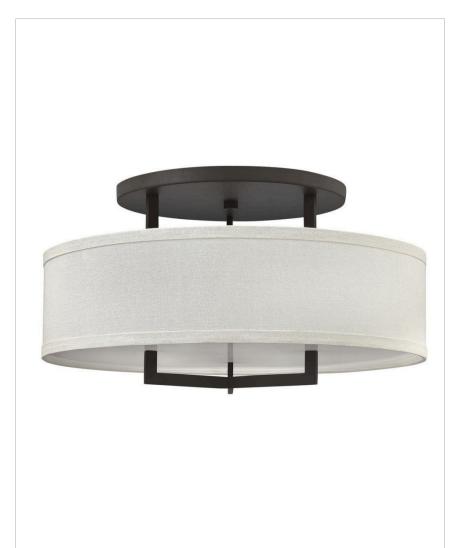

## LARGE SEMI-FLUSH MOUNT

Hampton is a modern transitional design, offering the ultimate in urban sophistication. The minimal, rectangular frame, paired with a decorative acrylic etched bottom lens, is softened by a contemporary offwhite linen drum shade.

| DETAILS   |                          |
|-----------|--------------------------|
| FINISH:   | Buckeye Bronze           |
| MATERIAL: | Metal                    |
| SHADE:    | Off-White Linen Hardback |

| DIMENSIONS |       |
|------------|-------|
| WIDTH:     | 26"   |
| HEIGHT:    | 14.5" |
| WEIGHT:    | 15lb  |

| LIGHT SOURCE  |             |
|---------------|-------------|
| LIGHT SOURCE: | Socket      |
| WATTAGE:      | 3-100w Med. |
| VOLTAGE:      | 120v        |