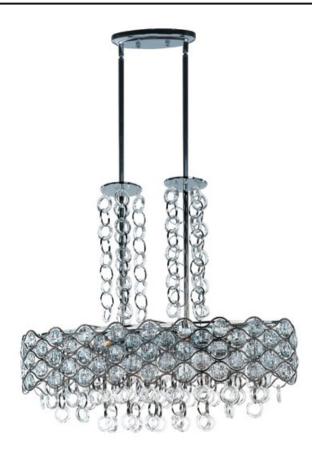

### PRODUCT DESCRIPTION

Chains of faceted crystal rings are linked together by Polished Chrome jewelry bands that cascade from the top and through the fixture. The exterior shade of wave-like metal encases multi-faceted Beveled Crystal jewels, which sparkle from the light of the Xenon lamps included with each fixture.