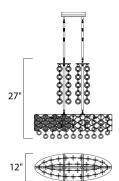

# **MEASUREMENTS**DIMENSION

DIMENSION : 32.5" L x 12" W x 27" H

MAX OAH : 53.75" OAH HANGING WEIGHT : 28.6 lb