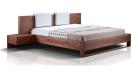

TC-0197-K-WAL

casabianca

The BAY king bed with nightstands in walnut veneer and two removable pu-leather white pillows by Casabianca Home features clean, modern lines adding a sophisticated look and edge to any room.

Our king BAY bed is constructed using top commercial grade materials with pu - polyurethane, mdf, veneer and features 2 drawers with soft closing mechanism exceptional quality that are made to last.

Size: 128 W x 87 D x 34 H in