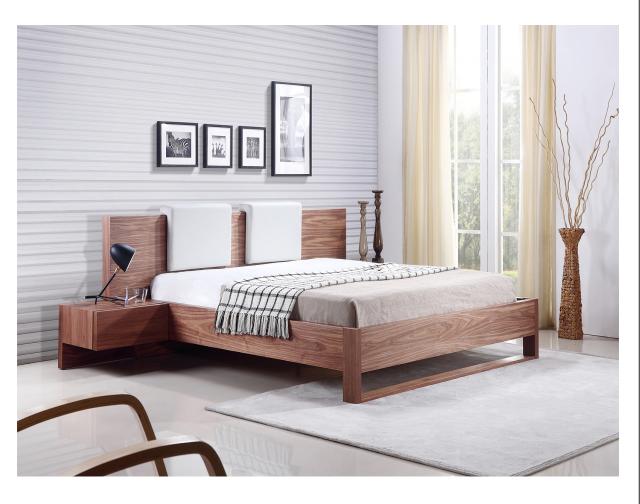

TC-0197-K-WAL

casabianca

The BAY king bed with nightstands in walnut veneer and two removable pu-leather white pillows by Casabianca Home features clean, modern lines adding a sophisticated look and edge to any room.

Our king BAY bed is constructed using top commercial grade materials with pu - polyurethane, mdf, veneer and features 2 drawers with soft closing mechanism exceptional quality that are made to last.

Size: 128 W x 87 D x 34 H in