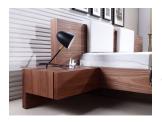

TC-0197-K-WAL

casabianca

The BAY king bed with nightstands in walnut veneer and two removable pu-leather white pillows by Casabianca Home features clean, modern lines adding a sophisticated look and edge to any room.

Our king BAY bed is constructed using top commercial grade materials with pu - polyurethane, mdf, veneer and features 2 drawers with soft closing mechanism exceptional quality that are made to last.

Size: 128 W x 87 D x 34 H in