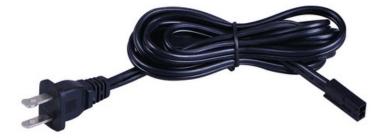

## ADDITIONAL OPERATING TEMPERATURE: -20°C (-4°F), 40°C (104°F)

MEASUREMENTS DIMENSION : 72" L HANGING WEIGHT : 0.44 lb LAMPING BULB : DIMMABLE :

Always consult a qualified electrician before installing any lighting product.