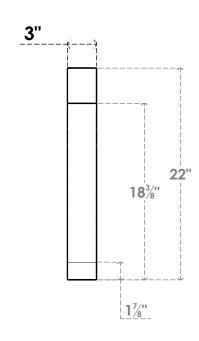

## ITEM NUMBER: BRCPO030X16000X22000IMP

3"W X 16"D X 22"H IMPERIAL ARCHITECTURAL GRADE PVC OPEN BRACE

**SIDE PROFILE** 

**FRONT PROFILE** 

**ISOMETRIC** 

GENERATED DATE: 04/05/2023

**EKENA MILLWORK** 2300 WEST MAIN ST. CLARKSVILLE, TX 75426 TOLL FREE: 866-607-0453 WWW.EKENAMILLWORK.COM