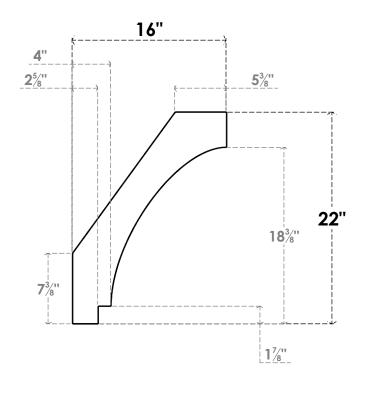

## ITEM NUMBER: BRCPO030X16000X22000IMP

3"W X 16"D X 22"H IMPERIAL ARCHITECTURAL GRADE PVC OPEN BRACE

**SIDE PROFILE** 

**FRONT PROFILE** 

**ISOMETRIC** 

GENERATED DATE: 04/05/2023

**EKENA MILLWORK** 2300 WEST MAIN ST. CLARKSVILLE, TX 75426 TOLL FREE: 866-607-0453 WWW.EKENAMILLWORK.COM