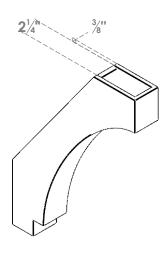

## ITEM NUMBER: BRCPO030X16000X22000IMP

3"W X 16"D X 22"H IMPERIAL ARCHITECTURAL GRADE PVC OPEN BRACE

**SIDE PROFILE** 

**FRONT PROFILE** 

**ISOMETRIC** 

GENERATED DATE: 04/05/2023

**EKENA MILLWORK** 2300 WEST MAIN ST. CLARKSVILLE, TX 75426 TOLL FREE: 866-607-0453 WWW.EKENAMILLWORK.COM