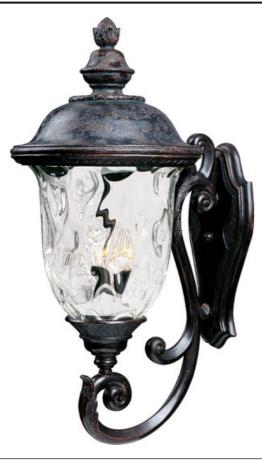

## **PRODUCT DESCRIPTION**

Maxim Lighting's Carriage House VX Collection is made with Vivex, a material twice the strength of resin, is non-corrosive, UV resistant and backed with a 5-Year Limited Warranty. Carriage House VX features our Oriental Bronze finish and Water Glass.

## **FINISHES OPTION**

Oriental Bronze

GLASS Water Glass WG

MATERIAL Vivex Resin Composite, Glass

RATINGS cETLus Wet Location

ADDITIONAL OPERATING TEMPERATURE: -20°C (-4°F), 40°C (104°F)

Always consult a qualified electrician before installing any lighting product.