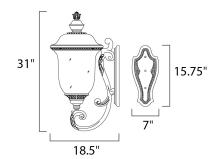

## MEASUREMENTS DIMENSION

HANGING WEIGHT

BACK PLATE

LAMPING

BULB

: 14" W x 31" H x 18.5" Ext : 7" W x 15.75" H x 15.5" HCO : 12.79 lb

INPUT VOLTAGE : 120V : 3 x 40W Incandescent E12 Candelabra, 120W Total BULB INCLUDED : (Not Included) DIMMABLE :Yes