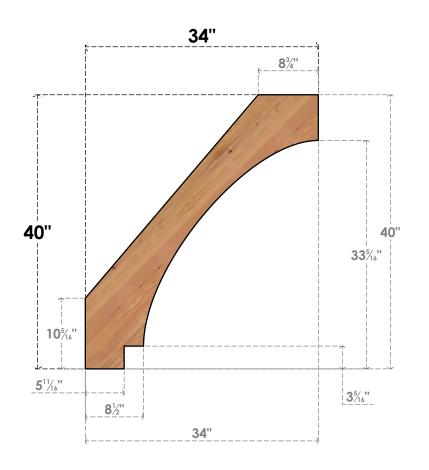

## BRC04X34X40IMP00SWR

3 1/2"W X 34"D X 40"H IMPERIAL SMOOTH BRACE, WESTERN RED CEDAR

SIDE

## **FRONT**

**EKENA MILLWORK** 2300 WEST MAIN ST. CLARKSVILLE, TX 75426 TOLL FREE: 866-607-0453 WWW.EKENAMILLWORK.COM