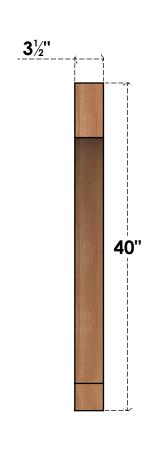

## BRC04X34X40IMP00SWR

3 1/2"W X 34"D X 40"H IMPERIAL SMOOTH BRACE, WESTERN RED CEDAR

SIDE

## **FRONT**

**EKENA MILLWORK** 2300 WEST MAIN ST. CLARKSVILLE, TX 75426 TOLL FREE: 866-607-0453 WWW.EKENAMILLWORK.COM