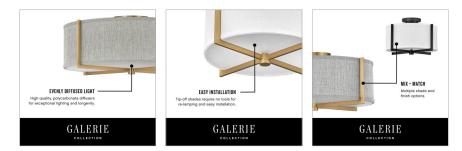

## PRODUCT DETAILS:

- Merging modern and classic elements, the Galerie collection offers a selection of LED ceiling and sconce fixtures with unique details that effortlessly balance a variety of spaces with form and function. The complementary contours, materials and finishes allow each silhouette to be used in unison or easily combined with other Galerie pieces.
- Suitable for use in dry (indoor) locations as defined by NEC and CEC. Meets United States UL
  Underwriters Laboratories & CSA Canadian Standards Association Product Safety Standards
- Diffusers are made of high transmittance, high diffusion, color stable LDA-filled polycarbonate to maximize delivered lumens.
- Merging the best of traditional and modern elements, with a sophisticated and streamlined silhouette perfect for any space
- Striking black finish enhances design