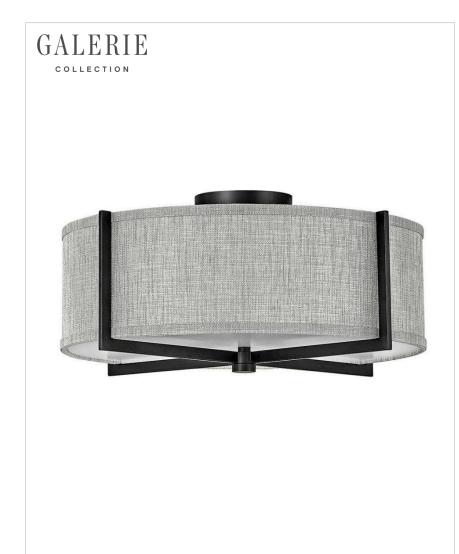

## AXIS HEATHERED GRAY

## 41707BK

MEDIUM SEMI-FLUSH MOUNT

Creativity meets practicality in Axis. Featuring a classic crossed-stem design, its shade comes in Off White Linen or Heather Gray Linen, complemented by a Black or Heritage Brass finish. This LED sconce is fully dimmable and ADA compliant.

| DETAILS   |                      |
|-----------|----------------------|
| FINISH:   | Black                |
| MATERIAL: | Steel                |
| SHADE:    | Heathered Gray Linen |

| DIMENSIONS |       |
|------------|-------|
| WIDTH:     | 19.5" |
| HEIGHT:    | 8.8"  |
| WEIGHT:    | 5.1lb |