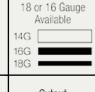

## Stainless Steel

Stainless Steel is the most popular choice for today's kitchens due to its clean look and durability. The beautiful brushed satin finish helps to hide small scratches that may occur over the lifetime of the sink. Our Stainless Steel sinks are made from high quality 14, 16, 18 or 20 gauge steel. Most models are made of one piece construction that ensures the sturdiest kitchen sink you will find. Our sinks are made from 300-series stainless steel and are guaranteed not to rust or stain. Each sink is fully insulated and has a sound dampening pad. Our stainless steel sinks are backed by a limited lifetime warranty. This sink can be mounted under a laminate countertop with the included SinkLink installation piece, creating a sleek look. Offered in white, black or gray, the SinkLink is constructed from thick durable plastic and acts as a secure barrier that keeps the foundation of the laminate countertop dry.

32 1/4" x 18" x 9 1/4"
16- or 18-Gauge Steel Available
Certified High-Quality 304 Stainless Steel
Brushed Satin Finish
Center Drain
Thick Sound Dampener Rubber Pad
Fully Insulated
One-Piece Construction
Lifetime Warranty