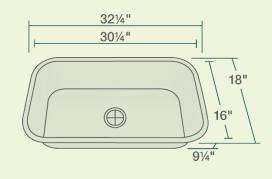

32 1/4" x 18" x 9 1/4"
16- or 18-Gauge Steel Available
Certified High-Quality 304 Stainless Steel
Brushed Satin Finish
Center Drain
Thick Sound Dampener Rubber Pad
Fully Insulated
One-Piece Construction
Lifetime Warranty