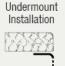

## Stainless Steel

Stainless Steel is the most popular choice for today's kitchens due to its clean look and durability. The beautiful brushed satin finish helps to hide small scratches that may occur over the lifetime of the sink. Our Stainless Steel sinks are made from high quality 14, 16, 18 or 20 gauge steel. Most models are made of one piece construction that ensures the sturdiest kitchen sink you will find. Our sinks are made from 300-series stainless steel and are guaranteed not to rust or stain. Each sink is fully insulated and has a sound dampening pad. Our stainless steel sinks are backed by a limited lifetime warranty. This sink can be mounted under a laminate countertop with the included SinkLink installation piece, creating a sleek look. Offered in white, black or gray, the SinkLink is constructed from thick durable plastic and acts as a secure barrier that keeps the foundation of the laminate countertop dry.