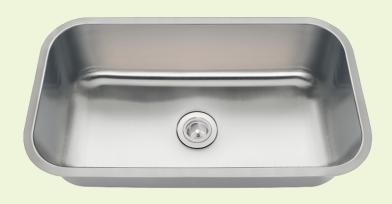

## Stainless Steel

Stainless Steel is the most popular choice for today's kitchens due to its clean look and durability. The beautiful brushed satin finish helps to hide small scratches that may occur over the lifetime of the sink. Our Stainless Steel sinks are made from high quality 14, 16, 18 or 20 gauge steel. Most models are made of one piece construction that ensures the sturdiest kitchen sink you will find. Our sinks are made from 300-series stainless steel and are guaranteed not to rust or stain. Each sink is fully insulated and has a sound dampening pad. Our stainless steel sinks are backed by a limited lifetime warranty. This sink can be mounted under a laminate countertop with the included SinkLink installation piece, creating a sleek look. Offered in white, black or gray, the SinkLink is constructed from thick durable plastic and acts as a secure barrier that keeps the foundation of the laminate countertop dry.

32 1/4" x 18" x 9 1/4"
16- or 18-Gauge Steel Available
Certified High-Quality 304 Stainless Steel
Brushed Satin Finish
Center Drain
Thick Sound Dampener Rubber Pad
Fully Insulated
One-Piece Construction
Lifetime Warranty