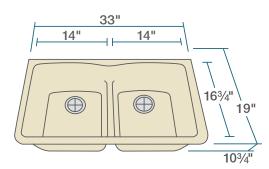

nk Flange UPC: 841412141123 Standard Strainer UPC: 841412141130

#### www.renesinks.com 872.241.0016 sales@renesinks.com

## **FEATURES**

- Undermount Installation
- 33" Minimum Cabinet Size
- 80% Quartz 20% Acrylic
- Heat Resistant up to 550°
- Anti-bacterial Surface
- Stain Resistant

### ACCESSORIES



# **GRANITE QUARTZ**

Our granite quartz sinks are made with 80% Quartz and 20% Acrylic, with a non-porous finish that prevents the growth of bacteria. They are extremely scratch resistant, can withstand temperatures up to 550 Degrees, and are unaffected by household acids and cleaners. They are also completely stain resistant.

- Scratch Resistant
- Multiple Colors Available
- Cutout Template
- Installation Hardware Included
- cUPC Certified
- Limited Lifetime Warranty

### DIMENSIONS