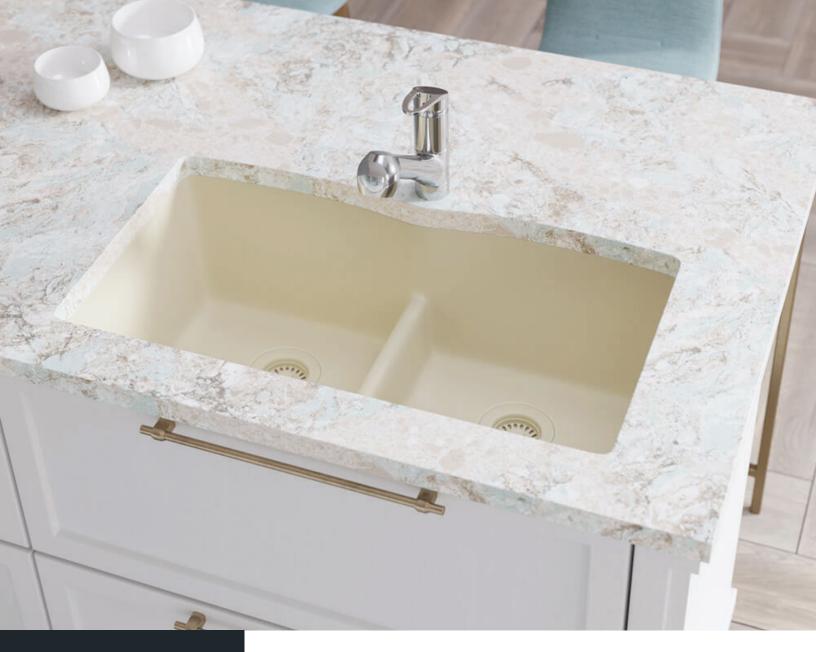

### R3-1007-ECRU

Low Divide Double Bowl Sink Flange UPC: 841412141123 Standard Strainer UPC: 841412141130

## **FEATURES**

- Undermount Installation
- 33" Minimum Cabinet Size
- 80% Quartz 20% Acrylic
- Heat Resistant up to 550°
- Anti-bacterial Surface
- Stain Resistant

# **GRANITE QUARTZ**

Our granite quartz sinks are made with 80% Quartz and 20% Acrylic, with a non-porous finish that prevents the growth of bacteria. They are extremely scratch resistant, can withstand temperatures up to 550 Degrees, and are unaffected by household acids and cleaners. They are also completely stain resistant.

- Scratch Resistant
- Multiple Colors Available
- Cutout Template
- Installation Hardware Included
- cUPC Certified
- Limited Lifetime Warranty