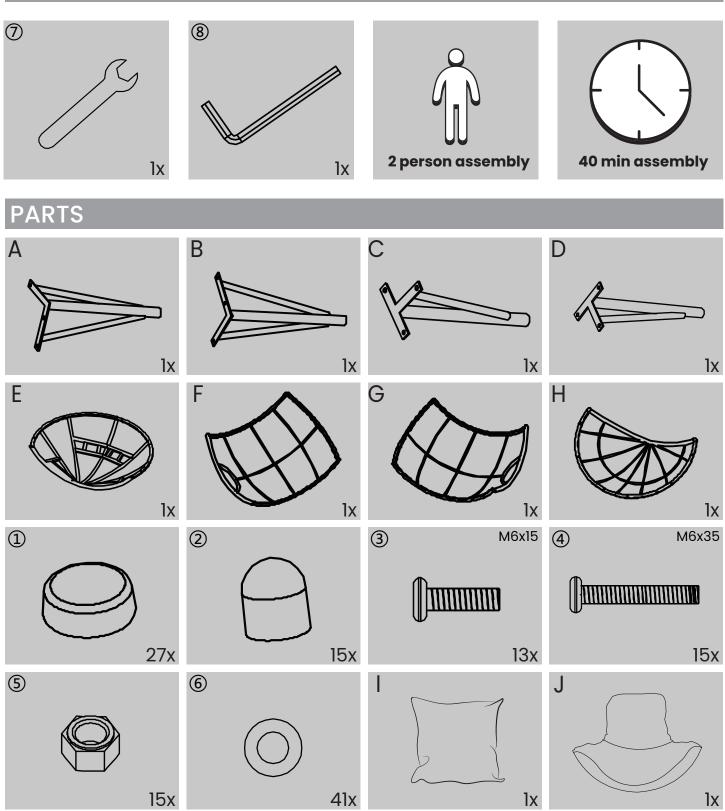

# INSTRUCTION MANUAL

### **BEFORE INSTALLATION**

- Please list all parts as below first to check if any part is missing and make assembly easier.
- Do be careful that some parts are heavy and sharp.
- Please follow the assembly steps to install the product, if you find spare parts left, don't be worried, the left spare parts are prepared for bad ones if occurred.
- Once you hand tighten all of your bolts into place, we are going to use our wrench to fully tighten into place.
- Please do not exceed the bearing limitations of the product.
- Reconfirm that all bolts, screws, and knobs are secure every 90 days.
- Please retain these instructions for future reference.

### **TOOLS REQUIRED**





### ASSEMBLY PARTS REQUIRED M6x35 G 4 3 . כ 1x Зх 5 (5) 6 7) 6 6 4 8 2 Зх 6x M6x35 (5) 4 4 5 6 8 <u>(4)</u> 2x 2x 6 4 4x



### ASSEMBLY

# J

### PARTS REQUIRED





### WARM TIPS

A Warm Tips: If you have any problem with this product or our service, please don't hasty in writing negative review or feedback. Please welcome to contatct us at **service@crestliveproducts.com** right away, our service team will response within 24 hours, and we will try our best to help you. Thank you for giving us a chance to improve the product and our service.

### **CARE & MAINTENANCE**

- Do not put hot items directly on furniture surface.
- Do not clean furniture with harsh cleansers or polish.
- To obtain the longest lifespan of your indoor prodcts, minimizing exposure to direct sunlight is recomme