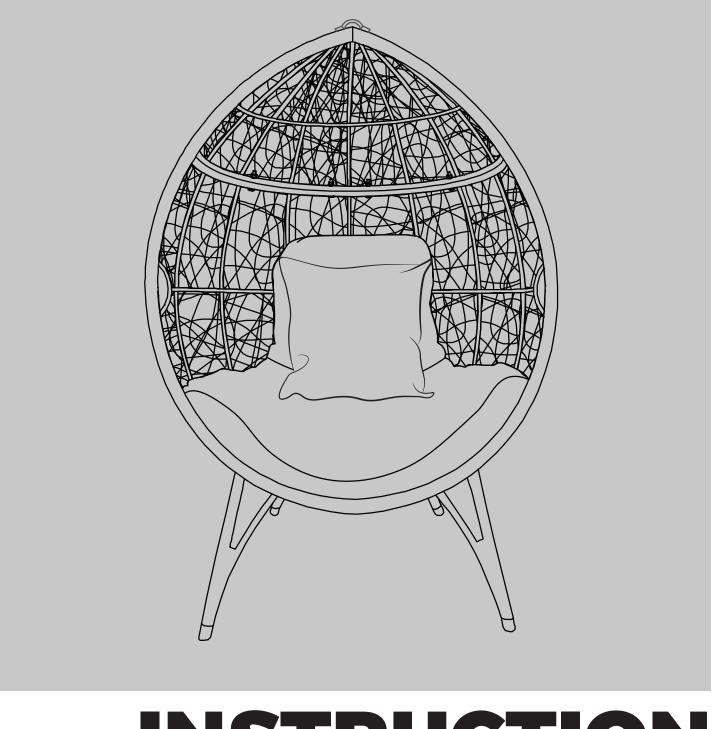

# INSTRUCTION MANUAL

### **BEFORE INSTALLATION**

- Please list all parts as below first to check if any part is missing and make assembly easier.
- Do be careful that some parts are heavy and sharp.
- Please follow the assembly steps to install the product, if you find spare parts left, don't be worried, the left spare parts are prepared for bad ones if occurred.
- Once you hand tighten all of your bolts into place, we are going to use our wrench to fully tighten into place.
- Please do not exceed the bearing limitations of the product.
- Reconfirm that all bolts, screws, and knobs are secure every 90 days.
- Please retain these instructions for future reference.

### **TOOLS REQUIRED**





### ASSEMBLY PARTS REQUIRED M6x35 G 4 3 . כ 1x Зх 5 (5) 6 7) 6 6 4 8 2 Зх 6x M6x35 (5) 4 4 5 6