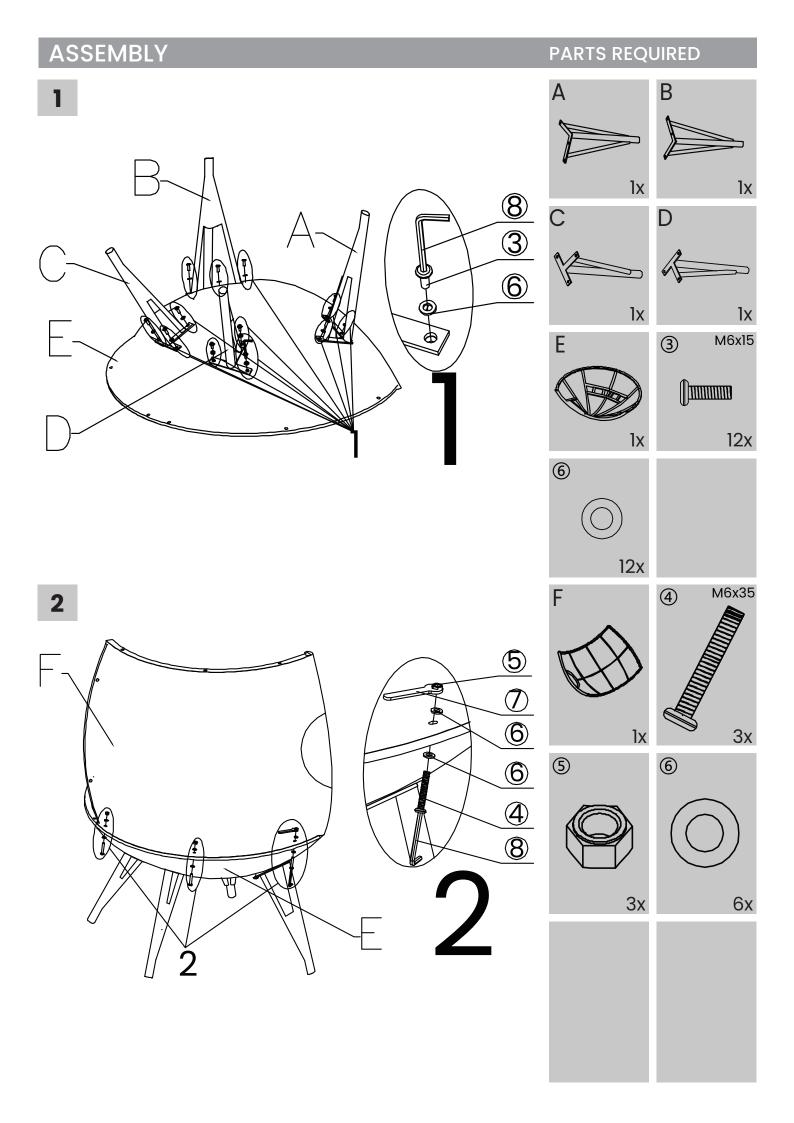

# INSTRUCTION MANUAL

### **BEFORE INSTALLATION**

- Please list all parts as below first to check if any part is missing and make assembly easier.
- Do be careful that some parts are heavy and sharp.
- Please follow the assembly steps to install the product, if you find spare parts left, don't be worried, the left spare parts are prepared for bad ones if occurred.
- Once you hand tighten all of your bolts into place, we are going to use our wrench to fully tighten into place.
- Please do not exceed the bearing limitations of the product.
- Reconfirm that all bolts, screws, and knobs are secure every 90 days.
- Please retain these instructions for future reference.

### **TOOLS REQUIRED**





### ASSEMBLY PARTS REQUIRED M6x35 G 4 3 . כ 1x Зх 5 (5) 6 7) 6 6 4 8 2 Зх 6x M6x35 (5) 4 4 5 6 8 <u>(4)</u> 2x 2x 6 4 4x



### ASSEMBLY

# J

### PARTS REQUIRED





### WARM TIPS

A Warm Tips: If you have any problem with this product or our service, please don't hasty in writing negative review or feedback. Please welcome to contatct us at **service@crestliveproducts.com** right away, our service team will response within 24 hours, and we will try our best to help you. Thank you for giving us a chance to improve the product and our service.

### **CARE & MAINTENANCE**

- Do not put hot items directly on furniture surface.
- Do not clean furniture with harsh cleansers or polish.
- To obtain the longest lifespan of your indoor prodcts, minimizing exposure to direct sunlight is recommend