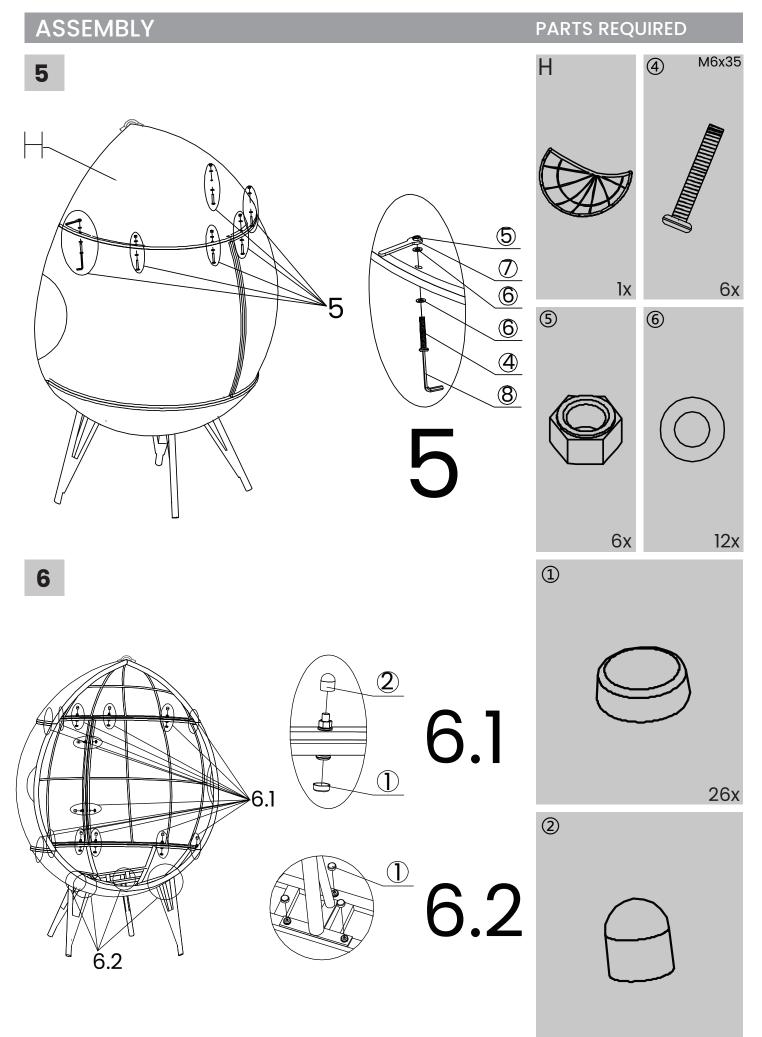

**BEFORE INSTALLATION**

- Please list all parts as below first to check if any part is missing and make assembly easier.
- Do be careful that some parts are heavy and sharp.
- Please follow the assembly steps to install the product, if you find spare parts left, don't be worried, the left spare parts are prepared for bad ones if occurred.
- Once you hand tighten all of your bolts into place, we are going to use our wrench to fully tighten into place.
- Please do not exceed the bearing limitations of the product.
- Reconfirm that all bolts, screws, and knobs are secure every 90 days.
- Please retain these instructions for future reference.

### **TOOLS REQUIRED**





### ASSEMBLY PARTS REQUIRED M6x35 G 4 3 . כ 1x Зх 5 (5) 6 7) 6 6 4 8 2 Зх 6x M6x35 (5) 4 4 5 6 8 <u>(4)</u> 2x 2x 6 4 4x



### ASSEMBLY

# J

### PARTS REQUIRED





### WARM TIPS

A Warm Tips: If you have any problem with this product or our service, please don't hasty in writing negative review or feedback. Please welcome to contatct us at **service@crestliveproducts.com** right away, our service team will response within 24 hours, and we will try our best to help you. Thank you for giving us a chance to improve the product and our service.

### **CARE & MAINTENANCE**

- Do not put hot items directly on furniture surface.
- Do not clean furniture with harsh cleansers or polish.
- To obtain the longest lifespan of your indoor prodcts, minimizing exposure to direct sunlight is recommended.
- Children should not climb or jump on the furniture.
- Do not write on furniture without a padded barrier to protect th