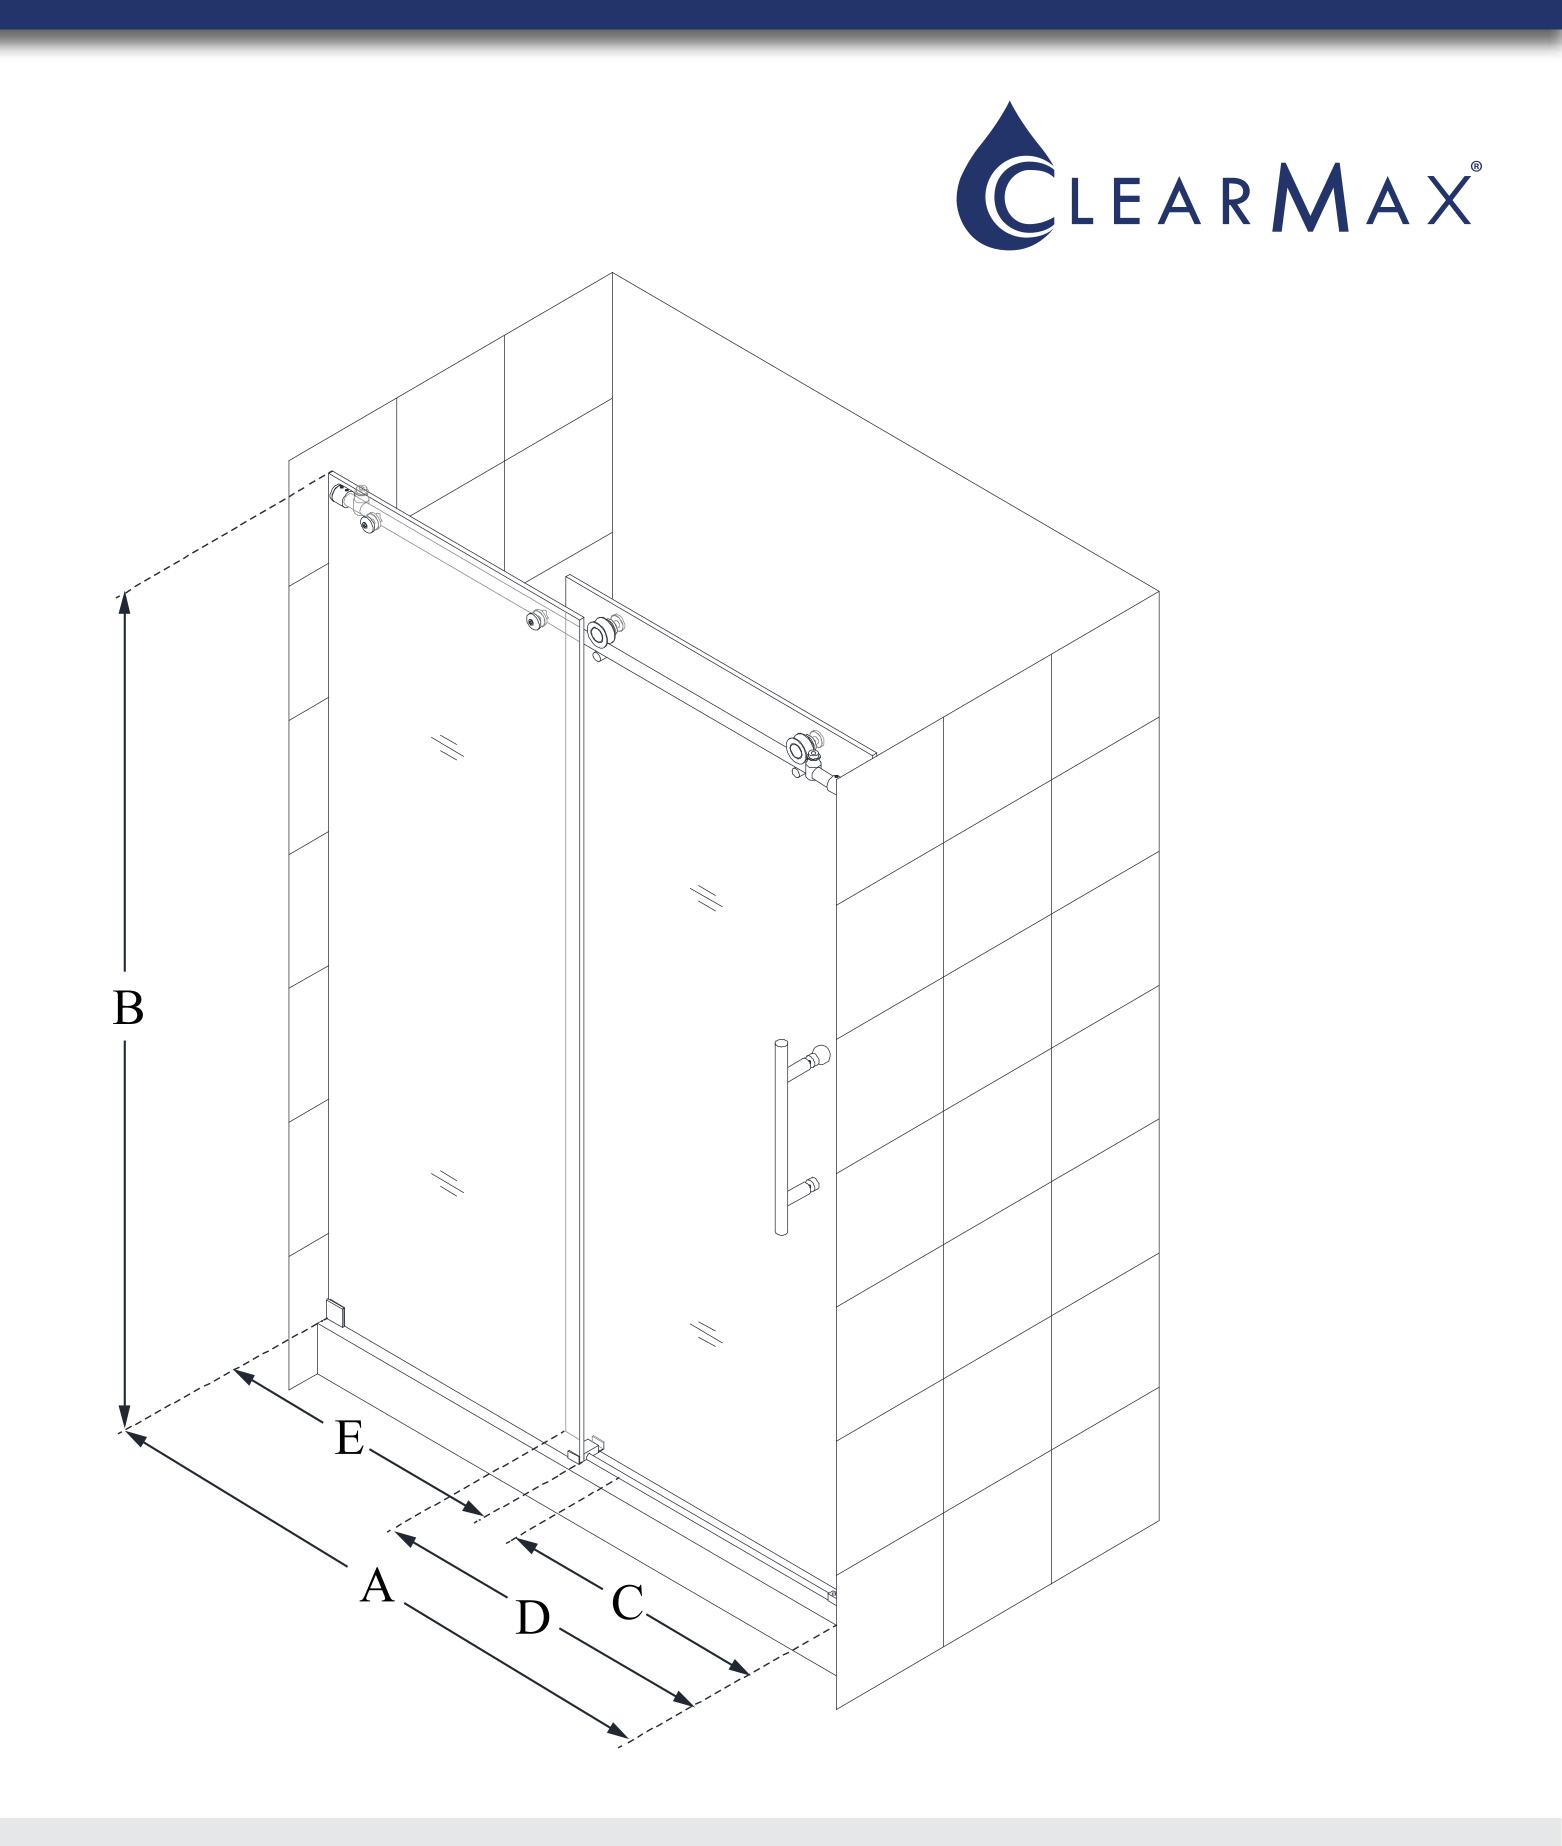

# CONFIGURATION **DIMENSIONS:**

A: MODEL WIDTH

| 56 - 60 in.                       |
|-----------------------------------|
| B: MODEL HEIGHT<br>76 in.         |
| C: ACCESS WIDTH<br>23 - 27 in.    |
| C2: ACCESS HEIGHT<br>721/8 in.    |
| D: DOOR WIDTH<br>32 in.           |
| E: INLINE PANEL WIDTH 29 3/16 in. |
| CUSTOMIZATION<br>Yes              |