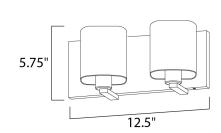

## **MEASUREMENTS**

DIMENSION : 12.5" W x 5.75" H x 5.5" Ext **BACK PLATE** : 12.5" W x 5.5" H x 2.75" HCO

HANGING WEIGHT : 3.12 lb