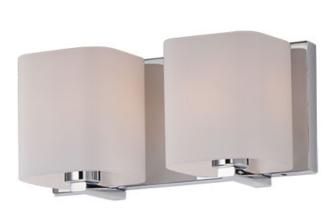

## PRODUCT DESCRIPTION

Satin White bands of cased glass wrap around each lamp creating a soft ribbon of light. Back plates finished in Polished Chrome or Satin Nickel complement the majority of bath fittings.

#### **FINISHES OPTION**

Polished Chrome Satin Nickel