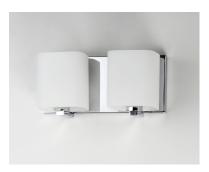

## PRODUCT DESCRIPTION

Satin White bands of cased glass wrap around each lamp creating a soft ribbon of light. Back plates finished in Polished Chrome or Satin Nickel complement the majority of bath fittings.

## **GLASS**

Satin White SW