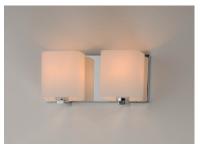

## PRODUCT DESCRIPTION

Satin White bands of cased glass wrap around each lamp creating a soft ribbon of light. Back plates finished in Polished Chrome or Satin Nickel complement the majority of bath fittings.

#### **FINISHES OPTION**

Polished Chrome Satin Nickel