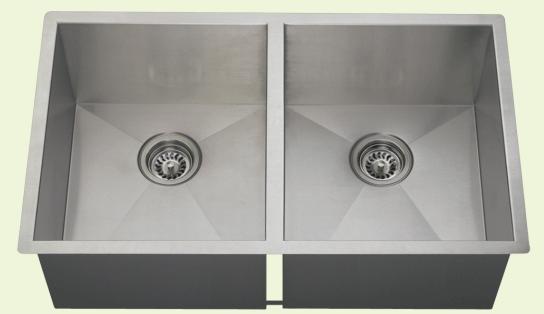

## 3322D Double Equal Rectangular Kitchen Sink

32" x 19" x 10" 16-Gauge Steel Certified High-Quality 304 Stainless Steel **Brushed Satin Finish** Offset Drain Thick Sound Dampener Rubber Pad Fully Insulated Cardboard Cutout Template Included Installation Hardware Included cUPC Certified (Uniform Plumbing Code) Limited Lifetime Warranty