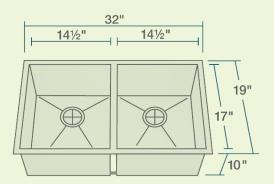

32" x 19" x 10" 16-Gauge Steel Certified High-Quality 304 Stainless Steel **Brushed Satin Finish** Offset Drain Thick Sound Dampener Rubber Pad Fully Insulated Cardboard Cutout Template Included Installation Hardware Included cUPC Certified (Uniform Plumbing Code) Limited Lifetime Warranty