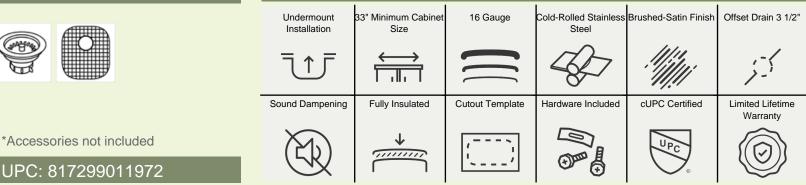

32" x 19" x 10" 16-Gauge Steel Certified High-Quality 304 Stainless Steel **Brushed Satin Finish** Offset Drain Thick Sound Dampener Rubber Pad Fully Insulated Cardboard Cutout Template Included Installation Hardware Included cUPC Certified (Uniform Plumbing Code) Limited Lifetime Warranty

## Accessories

|           | ATTL    |
|-----------|---------|
| ( shages) |         |
|           | IIIM    |
|           |         |
|           | VIIIIII |