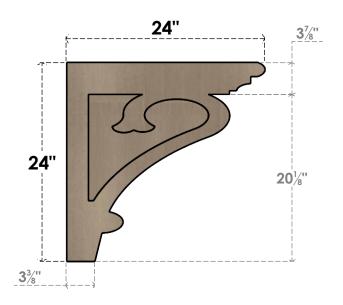

### ITEM NUMBER: CORU06X24X24MAYRCPR

6"W X 24"D X 24"H SERIES 1 THIN MAYFLOWER ROUGH CEDAR TIMBERTHANE FAUX WOOD CORBEL, PRIMED

# **FRONT PROFILE**