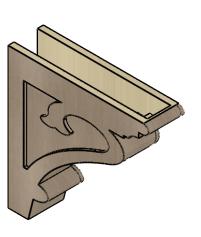

### ITEM NUMBER: CORU06X24X24MAYRCPR

6"W X 24"D X 24"H SERIES 1 THIN MAYFLOWER ROUGH CEDAR TIMBERTHANE FAUX WOOD CORBEL, PRIMED

## **ISOMETRIC**

**EKENA MILLWORK** 2300 WEST MAIN ST. CLARKSVILLE, TX 75426 TOLL FREE: 866-607-0453 WWW.EKENAMILLWORK.COM

GENERATED DATE: 01/27/2023

- 1. INSTALLATION TO BE COMPLETED IN ACCORDANCE WITH MANUFACTURER'S SPECIFICATIONS.