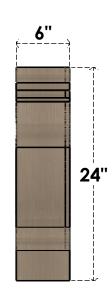

### ITEM NUMBER: CORU06X24X24MAYRCPR

6"W X 24"D X 24"H SERIES 1 THIN MAYFLOWER ROUGH CEDAR TIMBERTHANE FAUX WOOD CORBEL, PRIMED

## SIDE PROFILE