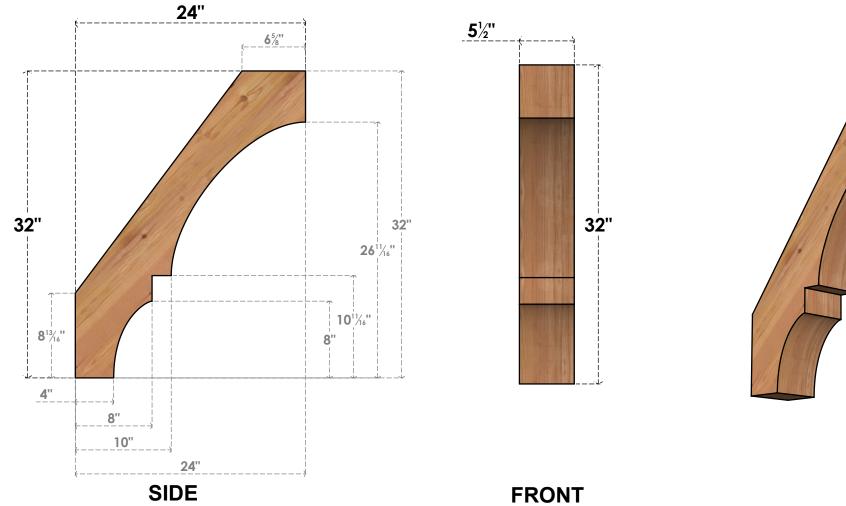

## BRC06X24X32BOA00SWR

5 1/2"W X 24"D X 32"H BALBOA SMOOTH BRACE, WESTERN RED CEDAR

**EKENA MILLWORK** 2300 WEST MAIN ST. CLARKSVILLE, TX 75426 TOLL FREE: 866-607-0453 WWW.EKENAMILLWORK.COM

## **NOTES**

- 1. INSTALLATION TO BE COMPLETED IN ACCORDANCE WITH MANUFACTURER'S SPECIFICATIONS.
  2. DRAWING MAY NOT BE TO SCALE
- 3. THIS DRAWING IS INTENDED FOR DESIGN AND PLANNING PURPOSES ONLY.
- 4. ALL INFORMATION CONTAINED HEREIN WAS CURRENT AT THE TIME OF DEVELOPMENT BUT MUST BE REVIEWED AND APPROVED BY THE PRODUCT MANUFACTURER TO BE CONSIDERED ACCURATE.
- 5. PRODUCTS ARE NOT KILN DRIED. THIS ITEM IS UNIQUE AND WILL CONTAIN THE NATURAL VARIATIONS THAT THE WOOD SPECIES OFFERS. THIS MAY RESULT IN VARIATIONS UP TO 1/4"