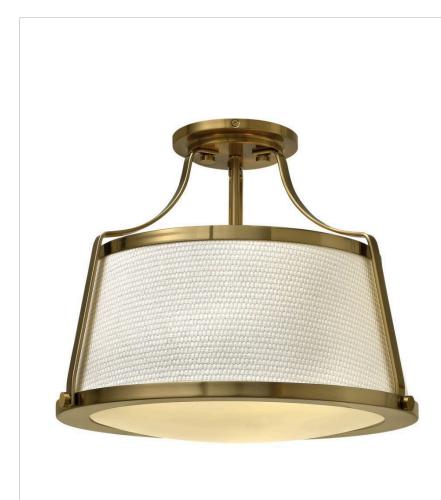

## 3521BC

SMALL SEMI-FLUSH MOUNT

Charlotte is an updated traditional design featuring a richly textured off-white fabric shade captured by wide solid metal uprights and trim rings. The domed bottom diffuser is captured inside a heavy trim ring and held by cast decorative knobs for a refined vintage touch.

| DETAILS   |                        |
|-----------|------------------------|
| FINISH:   | Brushed Caramel        |
| MATERIAL: | Steel                  |
| GLASS:    | Etched Opal            |
| SHADE:    | Woven Off-White Fabric |