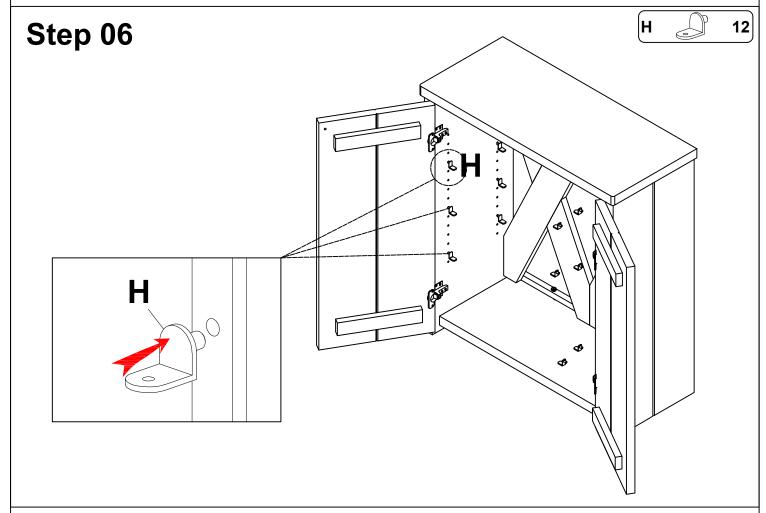

## **ASSEMBLY INSTRUCTION**

## **Shoe Cubbie**



## **REPLACEMENT PARTS**

Please do not contact the company purchased from as we can help you faster. Order replacement parts and hardware at " www.boltonfurniture.com "



- . Use of power tool to assemble this product will invalidate any claim and damage this product making it unsafe !!!
- . Please assemble on a clean soft surface to avoid damage.





## www.boltonfurniture.com



Identifying the hardware-Identify the hardware using the illustrations below

02 02 80 Α E **12** 04 01 M6x40MM BOLT \* January G **12** 24 H **Wood Screw** 

www.boltonfurniture.com

10/30/2021 2 of 6

















10/30/2021

6 of 6

AWTR1527 Shoe Cubbies