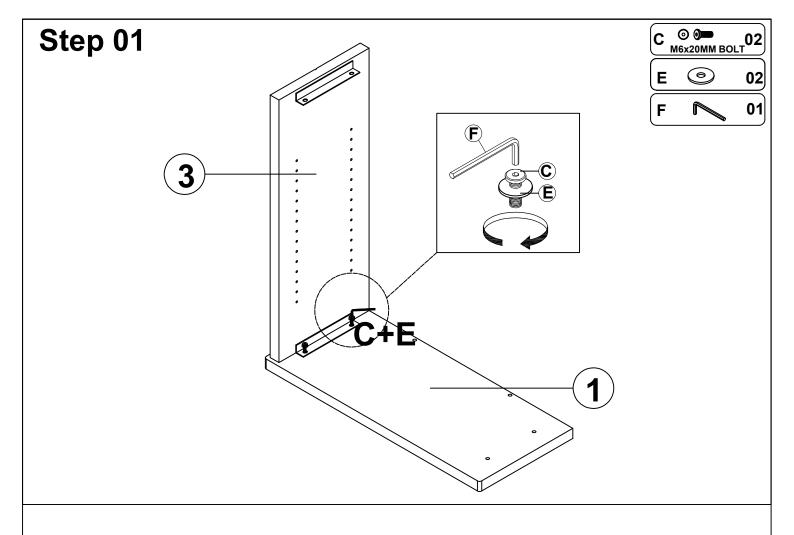

## **ASSEMBLY INSTRUCTION**

## **Shoe Cubbie**



## **REPLACEMENT PARTS**

Please do not contact the company purchased from as we can help you faster. Order replacement parts and hardware at " www.boltonfurniture.com "



- . Use of power tool to assemble this product will invalidate any claim and damage this product making it unsafe !!!
- . Please assemble on a clean soft surface to avoid damage.





## www.boltonfurniture.com



Identifying the hardware-Identify the hardware using the illustrations below

02 02 80 Α E **12** 04 01 M6x40MM BOLT \* January G **12** 24 H **Wood Screw** 

www.boltonfurniture.com

10/30/2021 2 of 6

















10/30/2021

6 of 6

AWTR1527 Shoe Cubbies