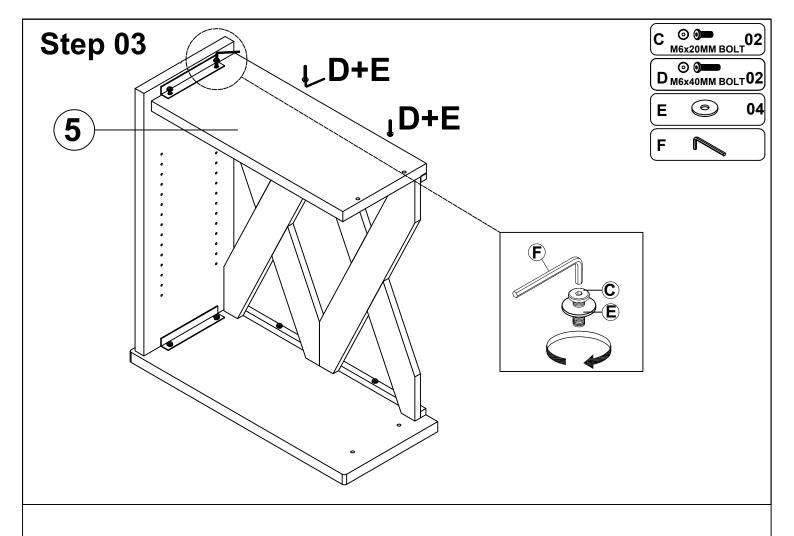

## **ASSEMBLY INSTRUCTION**

## **Shoe Cubbie**



## **REPLACEMENT PARTS**

Please do not contact the company purchased from as we can help you faster. Order replacement parts and hardware at " www.boltonfurniture.com "



- . Use of power tool to assemble this product will invalidate any claim and damage this product making it unsafe !!!
- . Please assemble on a clean soft surface to avoid damage.





## www.boltonfurniture.com



Identifying the hardware-Identify the hardware using the illustrations below

02 02 80 Α E **12** 04 01 M6x40MM BOLT \* January G **12** 24 H **Wood Screw** 

www.boltonfurniture.com

10/30/2021 2 of 6

















10/30/2021

6 of 6

AWTR1527 Shoe Cubbies