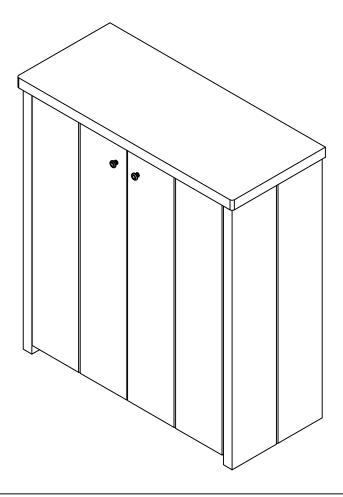

## **ASSEMBLY INSTRUCTION**

## **Shoe Cubbie**



## **REPLACEMENT PARTS**

Please do not contact the company purchased from as we can help you faster. Order replacement parts and hardware at " www.boltonfurniture.com "



- . Use of power tool to assemble this product will invalidate any claim and damage this product making it unsafe !!!
- . Please assemble on a clean soft surface to avoid damage.





## www.boltonfurniture.com



Identifying the hardware-Identify the hardware using the illustrations below

02 02 80 Α E **12** 04 01 M6x40MM BOLT \* January G **12** 24 H **Wood Screw** 

www.boltonfurniture.com

10/30/2021 2 of 6

















10/30/2021

6 of 6

AWTR1527 Shoe Cubbies