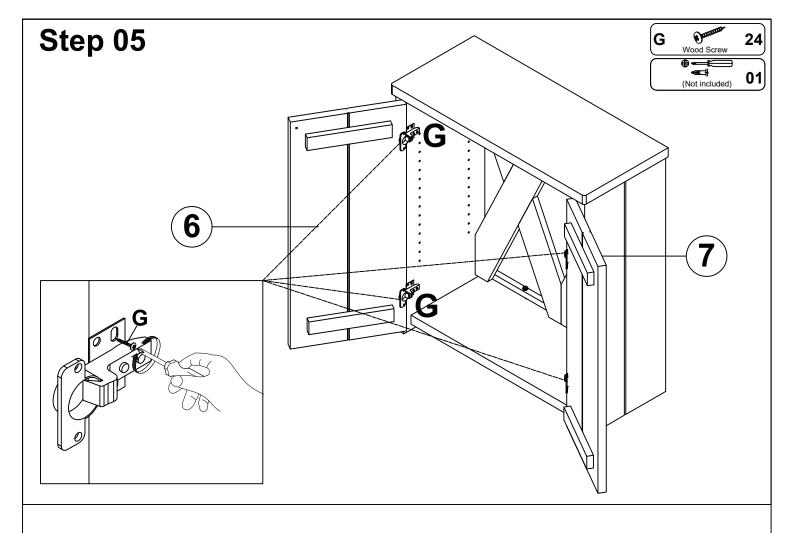

## **ASSEMBLY INSTRUCTION**

## **Shoe Cubbie**



## **REPLACEMENT PARTS**

Please do not contact the company purchased from as we can help you faster. Order replacement parts and hardware at " www.boltonfurniture.com "



- . Use of power tool to assemble this product will invalidate any claim and damage this product making it unsafe !!!
- . Please assemble on a clean soft surface to avoid damage.





## www.boltonfurniture.com



Identifying the hardware-Identify the hardware using the illustrations below

02 02 80 Α E **12** 04 01 M6x40MM BOLT \* January G **12** 24 H **Wood Screw** 

www.boltonfurniture.com

10/30/2021 2 of 6

















10/30/2021

6 of 6

AWTR1527 Shoe Cubbies