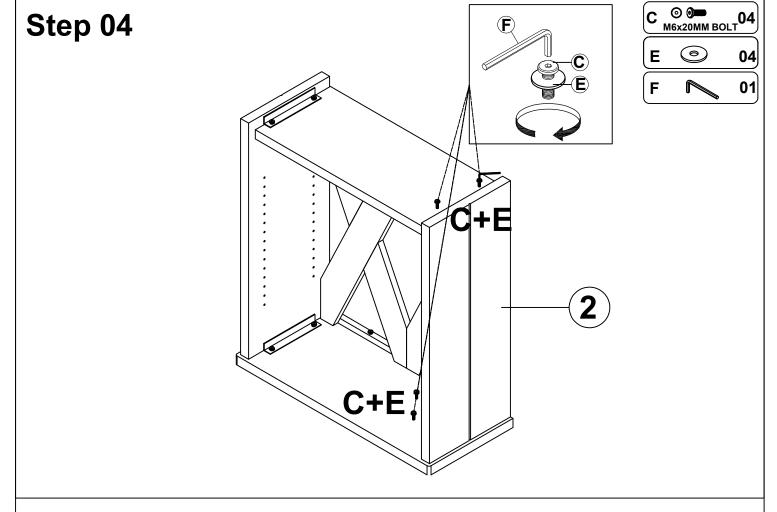

## **ASSEMBLY INSTRUCTION**

## **Shoe Cubbie**



## **REPLACEMENT PARTS**

Please do not contact the company purchased from as we can help you faster. Order replacement parts and hardware at " www.boltonfurniture.com "



- . Use of power tool to assemble this product will invalidate any claim and damage this product making it unsafe !!!
- . Please assemble on a clean soft surface to avoid damage.





## www.boltonfurniture.com



Identifying the hardware-Identify the hardware using the illustrations below

02 02 80 Α E **12** 04 01 M6x40MM BOLT \* January G **12** 24 H **Wood Screw** 

www.boltonfurniture.com

10/30/2021 2 of 6

















10/30/2021

6 of 6

AWTR1527 Shoe Cubbies