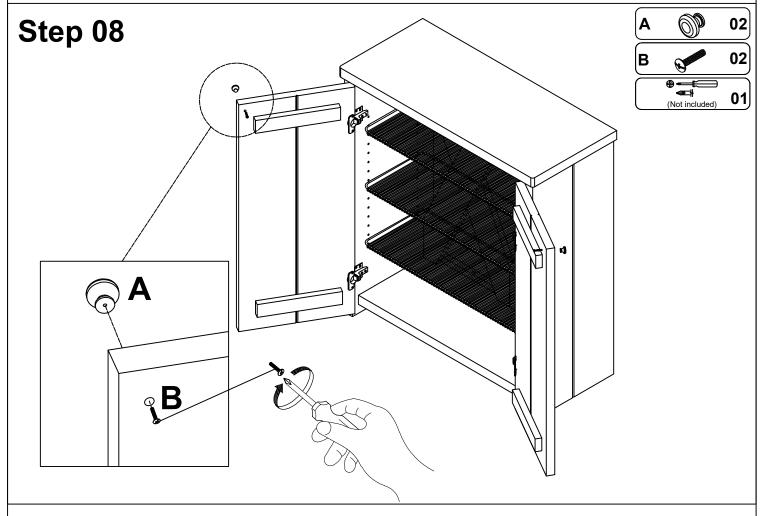

## **ASSEMBLY INSTRUCTION**

## **Shoe Cubbie**



## **REPLACEMENT PARTS**

Please do not contact the company purchased from as we can help you faster. Order replacement parts and hardware at " www.boltonfurniture.com "



- . Use of power tool to assemble this product will invalidate any claim and damage this product making it unsafe !!!
- . Please assemble on a clean soft surface to avoid damage.





## www.boltonfurniture.com



Identifying the hardware-Identify the hardware using the illustrations below

02 02 80 Α E **12** 04 01 M6x40MM BOLT \* January G **12** 24 H **Wood Screw** 

www.boltonfurniture.com

10/30/2021 2 of 6

















10/30/2021

6 of 6

AWTR1527 Shoe Cubbies