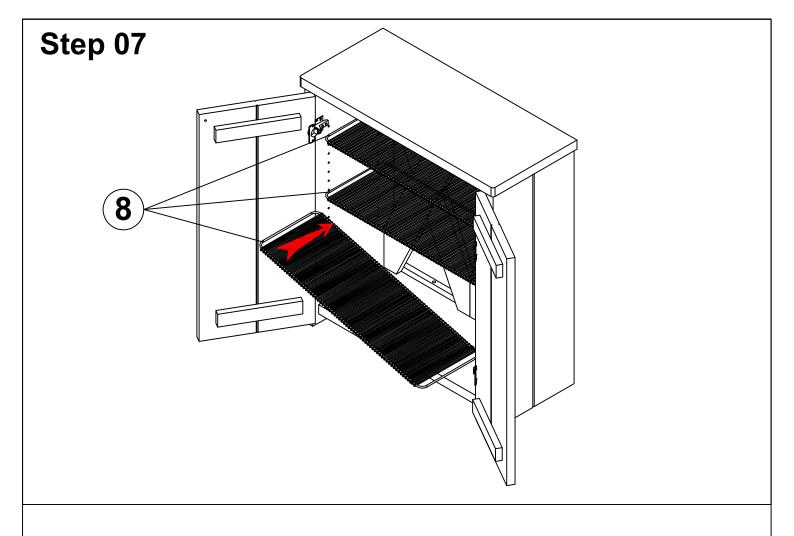

## **ASSEMBLY INSTRUCTION**

## **Shoe Cubbie**



## **REPLACEMENT PARTS**

Please do not contact the company purchased from as we can help you faster. Order replacement parts and hardware at " www.boltonfurniture.com "



- . Use of power tool to assemble this product will invalidate any claim and damage this product making it unsafe !!!
- . Please assemble on a clean soft surface to avoid damage.





## www.boltonfurniture.com



Identifying the hardware-Identify the hardware using the illustrations below

02 02 80 Α E **12** 04 01 M6x40MM BOLT \* January G **12** 24 H **Wood Screw** 

www.boltonfurniture.com

10/30/2021 2 of 6

















10/30/2021

6 of 6

AWTR1527 Shoe Cubbies