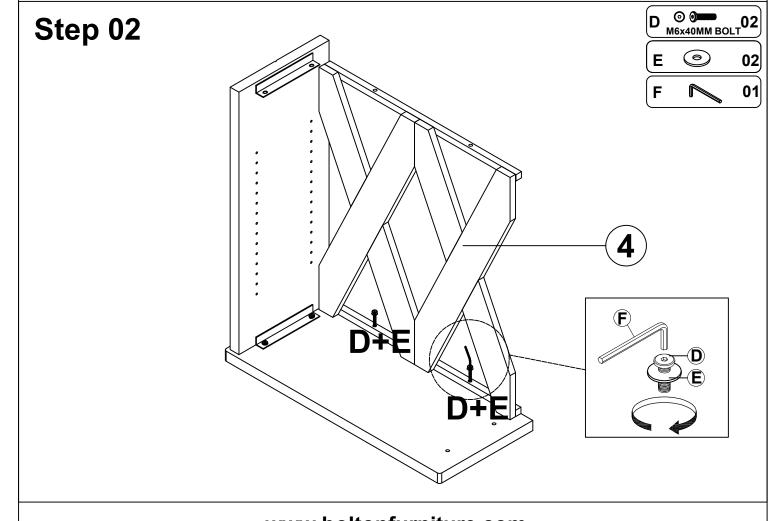

## **ASSEMBLY INSTRUCTION**

## **Shoe Cubbie**



## **REPLACEMENT PARTS**

Please do not contact the company purchased from as we can help you faster. Order replacement parts and hardware at " www.boltonfurniture.com "



- . Use of power tool to assemble this product will invalidate any claim and damage this product making it unsafe !!!
- . Please assemble on a clean soft surface to avoid damage.





## www.boltonfurniture.com



Identifying the hardware-Identify the hardware using the illustrations below

02 02 80 Α E **12** 04 01 M6x40MM BOLT \* January G **12** 24 H **Wood Screw** 

www.boltonfurniture.com

10/30/2021 2 of 6

















10/30/2021

6 of 6

AWTR1527 Shoe Cubbies