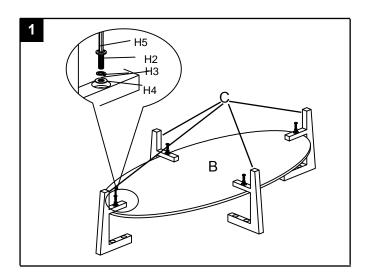

Estimated Assembly Time: 30 minutes.

Tools Required for Assembly (included): Allen Key

Step 1
Attach leg (C) to veneer(B) using Allen bolt S(H2)
Spring washer (H3) and flat washaer (H4), Tighten
with allen key (H5)