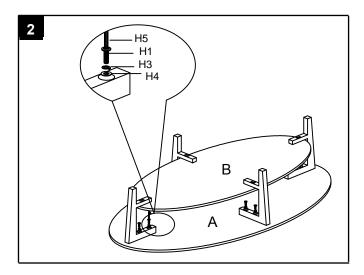

Step 2
Attach leg (C) to veneer(A) using Allen bolt L (H1)
Spring washer (H3) and flat washaer (H4), Tighten
with allen key (H5)