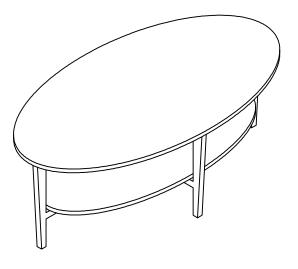

------------------|----------|
| А     | Panel-1       |                                                  | 1X       |
| В     | Panel-2       |                                                  | 1X       |
| С     | leg           | FLF)                                             | 4X       |
| H1    | Allen bolt L  | <u> </u>                                         | 8X       |
| H2    | Allen bolt S  | <del>                                     </del> | 4X       |
| H3    | Spring washer |                                                  | 12X      |
| H4    | Flat washer   |                                                  | 12X      |
| H5    | Allen key     |                                                  | 1X       |



Model# FOX8201A

Product Dimensions: 51.18"WX27.55"DX17.71"H



## **PREPARATION**

Before beginning assembly of product, make sure all parts are present. Compare parts with package contents list and hardware contents list.

If any part is missing or damaged, do not attempt to assemble the product.

Estimated Assembly Time: 30 minutes.

Tools Required for Assembly (included): Allen Key



Step 1
Attach leg (C) to veneer(B) using Allen bolt S(H2)
Spring washer (H3) and flat washaer (H4), Tighten
with allen key (H5)



Step 2
Attach leg (C) to veneer(A) using Allen bolt L (H1)
Spring washer (H3) and flat washaer (H4), Tighten
with allen key (H5)