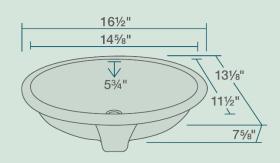

# 16 1/2" x 13 1/8" x 7 5/8" Undermount Installation 18" Minimum Cabinet Size True Vitreous China Multiple Colors Available Cardboard Cutout Template Included Installation Hardware Included cUPC Certified (Uniform Plumbing Code) Limited Lifetime Warranty