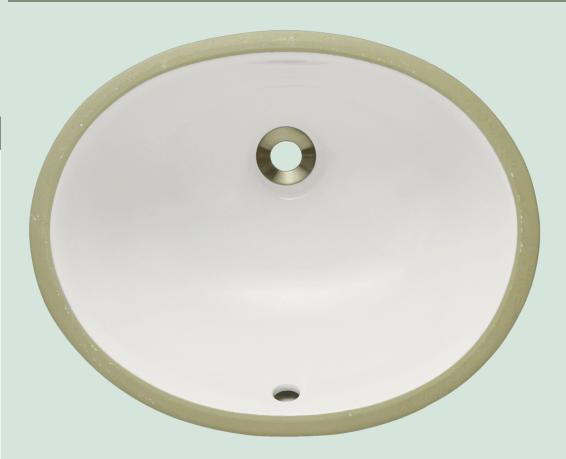

## **UPS-BISQUE Bathroom Sink**

Our porcelain sinks are made of true vitreous china and are triple glazed to create the strongest sink you will find. All of our porcelain sinks are covered by a limited lifetime warranty. All undermount sinks come with a cardboard cutout template and mounting hardware.

# 16 1/2" x 13 1/8" x 7 5/8" Undermount Installation 18" Minimum Cabinet Size True Vitreous China Multiple Colors Available Cardboard Cutout Template Included Installation Hardware Included cUPC Certified (Uniform Plumbing Code) Limited Lifetime Warranty