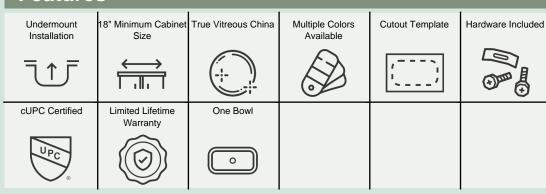

# 16 1/2" x 13 1/8" x 7 5/8" Undermount Installation 18" Minimum Cabinet Size True Vitreous China Multiple Colors Available Cardboard Cutout Template Included Installation Hardware Included cUPC Certified (Uniform Plumbing Code) Limited Lifetime Warranty

### **Features**