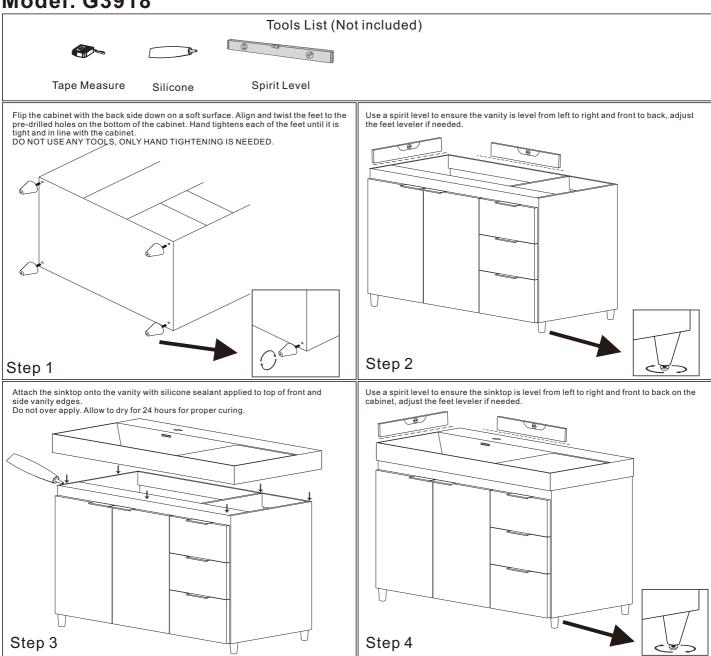

## Model: G3918

NOTE: SINK STYLE, SHAPE, FAUCET HOLES, CUTOUT ON TOP, VANITY MAY VARY FROM THE PICTURE ABOVE. INSTRUCTIONAL PURPOSE ONLY.