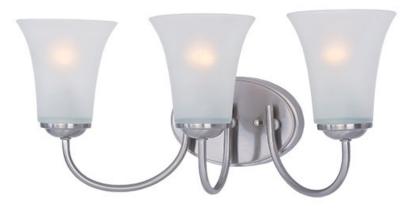

## **PRODUCT DESCRIPTION**

Modern style at a competitive price will make this collection the next builder standard. Tall profile Frost glass shades adorn a minimalistic frame in your choice of Satin Nickel or Oil Rubbed Bronze.