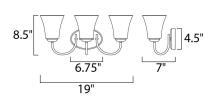

## MEASUREMENTS

DIMENSION **BACK PLATE** HANGING WEIGHT

LAMPING

BULB BULB INCLUDED

: 19" W x 8.5" H x 7" Ext : 6.75" W x 4.5" H x 5" HCO : 3.74 lb

INPUT VOLTAGE : 120V : 3 x 60W Incandescent E26 Medium , 180W Total : (Not Included) DIMMABLE : Yes