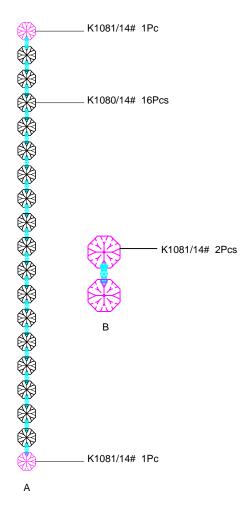

# **ATTENTION**

- Take all crystal or glass parts carefully from carton, then put them on a clean cloth.
- 2. Start hanging crystals from bottom center to top of fixture in an alphabetical order as shown in diagram

| Code | Quantity |
|------|----------|
| A    | 31       |
| В    | 30       |

Customer Service :(702)361-4345,(800)525-2655,customer.service@kalco.com