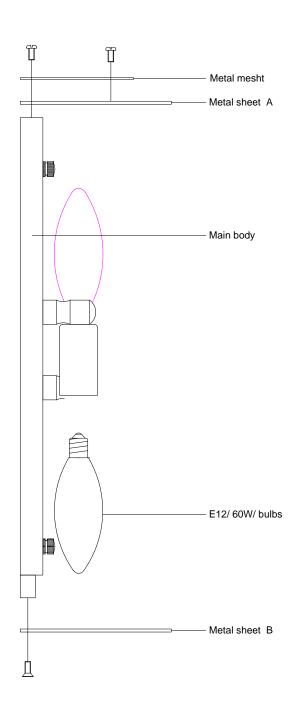

### **Fixture Assembly**

- Step 1. Place mount mounting and wiring steps before crystal installation step
- Step 2. Fix part metal mesht \( \) metal sheet \( A \) to part Main body by using screw
- Step 3. Fix part metal sheet B to part Main body by using flat screw
- Step 4. Lnstall candelabra bulbs bulb,do not use bulbs that exceeds 60W