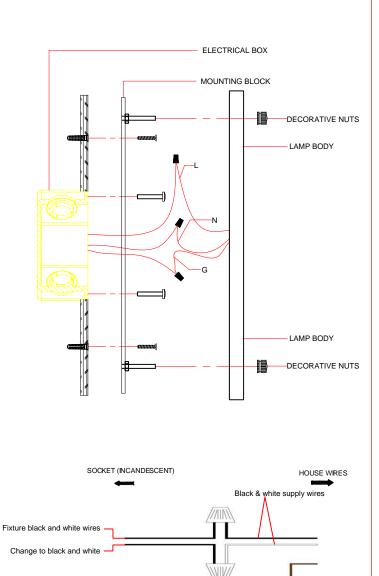

#### **Fixture Assembly**

Step 5. Fasten 2 (state specification of screw) into mounting plate so that they extend away from wall when mounting plate is installed

Step 6. Attach the mounting plate to outlet box with sorews

Step 7. Refer to wiring diagram.

Splice the ribbed side of fixture cord to the white supply wire from outlet box with wire connector. Splice the smooth side of the fixture cord to black supply wire from outlet box with wire connector.

Step 8. Carefully tuck in all wires Attach the backplate with the mounting screw on the crossbar. Secure fixture with shell hnobs.

GROUND WIRES