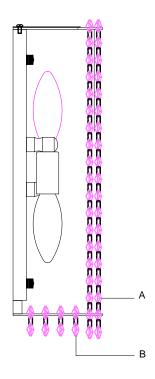

# **ATTENTION**

- Take all crystal or glass parts carefully from carton, then put them on a clean cloth.
- 2. Start hanging crystals from bottom center to top of fixture in an alphabetical order as shown in diagram

| Code | Quantity |
|------|----------|
| A    | 31       |
| В    | 30       |

Customer Service :(702)361-4345,(800)525-2655,customer.service@kalco.com