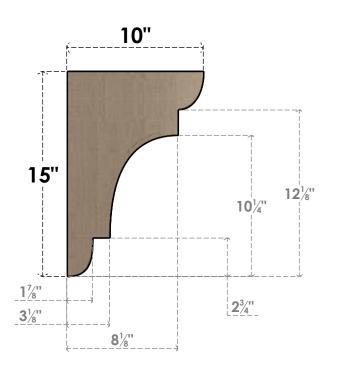

## ITEM NUMBER: CORU05X10X15NEBRCPR

5"W X 10"D X 15"H SERIES 2 CLASSIC NEW BRIGHTON ROUGH CEDAR TIMBERTHANE FAUX WOOD CORBEL, PRIMED

## SIDE PROFILE

**FRONT PROFILE** 

**ISOMETRIC** 

GENERATED DATE: 01/27/2023

**EKENA MILLWORK** 2300 WEST MAIN ST. CLARKSVILLE, TX 75426 TOLL FREE: 866-607-0453 WWW.EKENAMILLWORK.COM

1. INSTALLATION TO BE COMPLETED IN ACCORDANCE WITH MANUFACTURER'S SPECIFICATIONS.

2. DRAWING MAY NOT BE TO SCALE
3. THIS DRAWING IS INTENDED FOR DESIGN AND PLANNING PURPOSES ONLY.
4. ALL INFORMATION CONTAINED HEREIN WAS CURRENT AT THE TIME OF DEVELOPMENT BUT MUST BE REVIEWED AND APPROVED BY THE PRODUCT MANUFACTURER TO BE CONSIDERED ACCURATE.