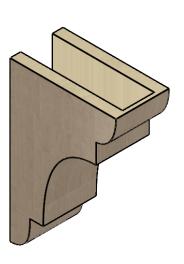

## ITEM NUMBER: CORU05X10X15NEBRCPR

5"W X 10"D X 15"H SERIES 2 CLASSIC NEW BRIGHTON ROUGH CEDAR TIMBERTHANE FAUX WOOD CORBEL, PRIMED

## SIDE PROFILE

**FRONT PROFILE** 

**ISOMETRIC** 

GENERATED DATE: 01/27/2023

**EKENA MILLWORK** 2300 WEST MAIN ST. CLARKSVILLE, TX 75426 TOLL FREE: 866-607-0453 WWW.EKENAMILLWORK.COM

1. INSTALLATION TO BE COMPLETED IN ACCORDANCE WITH MANUFACTURER'S SPECIFICATIONS.