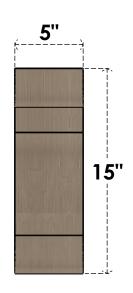

## ITEM NUMBER: CORU05X10X15NEBRCPR

5"W X 10"D X 15"H SERIES 2 CLASSIC NEW BRIGHTON ROUGH CEDAR TIMBERTHANE FAUX WOOD CORBEL, PRIMED

## SIDE PROFILE

**FRONT PROFILE** 

**ISOMETRIC** 

GENERATED DATE: 01/27/2023

**EKENA MILLWORK** 2300 WEST MAIN ST. CLARKSVILLE, TX 75426 TOLL FREE: 866-607-0453 WWW.EKENAMILLWORK.COM

1. INSTALLATION TO BE COMPLETED IN ACCORDANCE WITH MANUFACTURER'S SPECIFICATIONS.