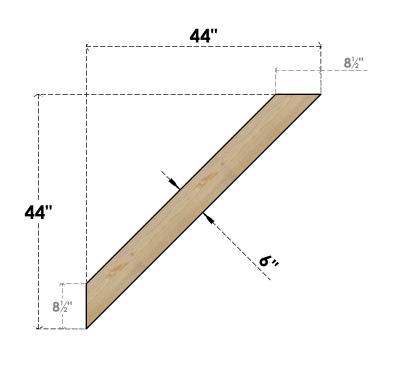

## BRC06X44X44TRA00RDF

6"W X 44"D X 44"H TRADITIONAL ROUGH SAWN BRACE, DOUGLAS FIR

SIDE