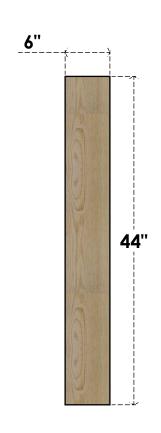

## BRC06X44X44TRA00RDF

6"W X 44"D X 44"H TRADITIONAL ROUGH SAWN BRACE, DOUGLAS FIR

SIDE