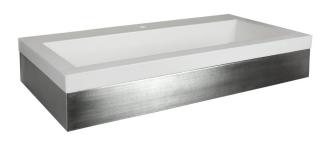

# **ZACA 36 WALL MOUNT**

FRONT VIEW

| 4.33"<br>(110mm) |        |
|------------------|--------|
|                  | 35.75" |

SIDE VIEW

| 4.33"<br>(110mm) |     |
|------------------|-----|
|                  | 19" |

VNS36S

#### **PRODUCT DETAILS**

- 35.75"w x 19"d x 4.33"h (908mm x 480mm x 110mm)
- Grade 304 Stainless Steel
- Trough sink sold separately