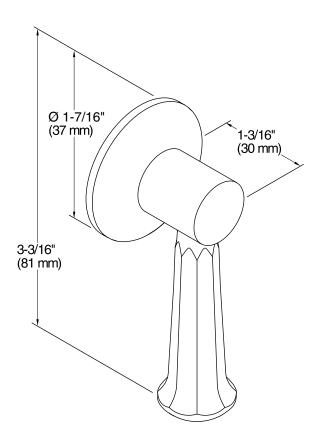

Trip Lever K-9131-R

## **Technical Information**

All product dimensions are nominal.