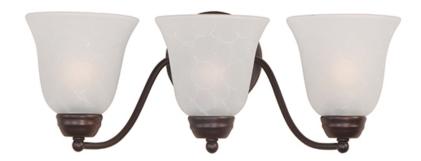

## PRODUCT DESCRIPTION

Contemporary collection with sweeping arms and clean lines. Offered in Ice glass and Satin Nickel finish or Wilshire glass and Oil Rubbed Bronze finish.

### **FINISHES OPTION**

Oil Rubbed Bronze Polished Chrome Satin Nickel

# **GLASS**

Ice IC

# MATERIAL

Steel, Glass