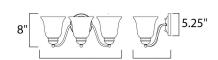

### **MEASUREMENTS**

**DIMENSION** : 19" W x 8" H x 9" Ext

: 5.25" W x 5.25" H x 2.62" HCO **BACK PLATE** 

HANGING WEIGHT : 4.37 lb