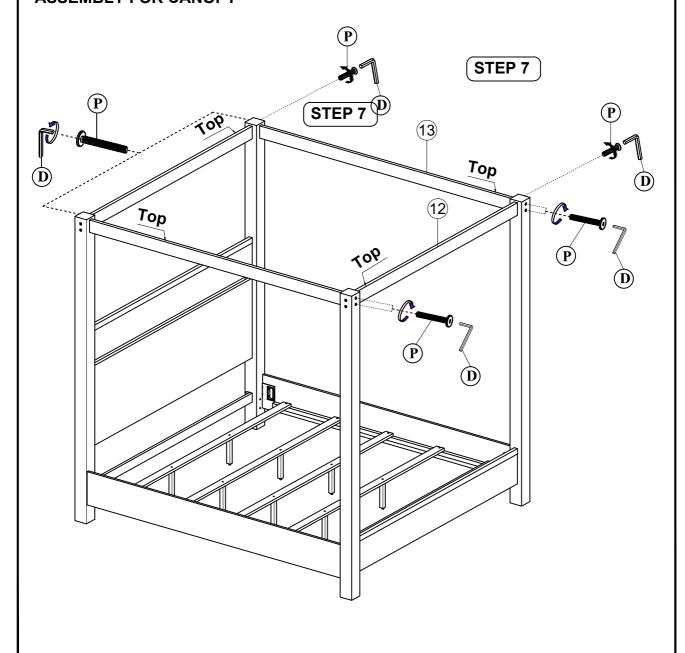

#### **ASSEMBLY FOR CANOPY**

|                      | HEADBOARD PARTS LIST                         |        |  |
|----------------------|----------------------------------------------|--------|--|
| No.                  | Description                                  | Qty.   |  |
| 1                    | Top Panel Headboard (Pack with HB & FB)      | 1 Pc   |  |
| 2                    | Bottom Panel Headboard (Pack with HB & FB )  | 1 Pc   |  |
| 3                    | Bottom Rail (Pack with HB & FB)              | 1 Pc   |  |
| 4                    | Left Bed Post Headboard(Packed separately)   | 1 Pc   |  |
| (5)                  | Right Bed Post Headboard(Packed separately)  | 1 Pc   |  |
| FOOTBOARD PARTS LIST |                                              |        |  |
| 6                    | Panel Footboard(Pack with HB & FB )          | 1 Pc   |  |
| 7                    | Left Bed Post Footboard (Packed separately)  | 1 Pc   |  |
| 8                    | Right Bed Post Footboard (Packed separately) | 1 Pc   |  |
| 9                    | Slats (Pack with HB & FB)                    | 5 Pcs  |  |
| 10                   | Slat support (Pack with HB & FB)             | 10 Pcs |  |
| BED RAILS PARTS LIST |                                              |        |  |
| 11)                  | Poster Bed Rail (Packed separately)          | 2 Pcs  |  |
| CANOPY PARTS LIST    |                                              |        |  |
| 12                   | Short Canopy (Packed separately)             | 2 Pcs  |  |
| 13                   | Long Canopy (Packed separately)              | 2 Pcs  |  |

| LIEARDOARD A FOOTBOARD HARRIWARE LIGT |                                     |                    |        |  |  |
|---------------------------------------|-------------------------------------|--------------------|--------|--|--|
|                                       | HEADBOARD & FOOTBOARD HARDWARE LIST |                    |        |  |  |
| A                                     | JCBC Screw Ø1/4" x 45mm             | 0                  | 16 Pcs |  |  |
| B                                     | Spring Washer Ø1/4"                 |                    | 16 Pcs |  |  |
| 0                                     | Flat Washer Ø1/4" x 19mm x 2mm      | 0                  | 16 Pcs |  |  |
| 0                                     | Allen Key M4                        |                    | 1 Pc   |  |  |
| E                                     | Screw M4 x 32mm                     | <b>(8)</b>         | 10 Pcs |  |  |
| BED RAILS HARDWARE LIST               |                                     |                    |        |  |  |
| Ē                                     | Hanger Bolt Ø5/16" x 3*1/2"         | S18881000181-30000 | 8 Pcs  |  |  |
| <u>G</u>                              | Hexagon Nut Ø5/16"                  | 9                  | 8 Pcs  |  |  |
| $\oplus$                              | Spring Washer Ø5/16"                | 0                  | 8 Pcs  |  |  |
| ĸ                                     | Flat Washer Ø5/16" x14mm x2mm       | 0                  | 8 Pcs  |  |  |
| 0                                     | Wrench 12mm                         | 25                 | 1 Pc   |  |  |
|                                       | BED POSTS HARDWARE LIST             |                    |        |  |  |
| P                                     | JCBC Screw Ø1/4" x 110mm            | 0                  | 16 Pcs |  |  |
| 0                                     | Allen Key M4                        |                    | 1 Pc   |  |  |