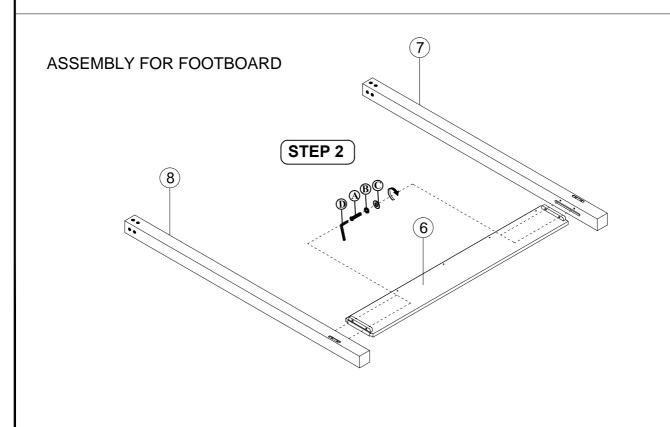

|                      | HEADBOARD PARTS LIST                         |        |  |
|----------------------|----------------------------------------------|--------|--|
| No.                  | Description                                  | Qty.   |  |
| 1                    | Top Panel Headboard (Pack with HB & FB)      | 1 Pc   |  |
| 2                    | Bottom Panel Headboard (Pack with HB & FB )  | 1 Pc   |  |
| 3                    | Bottom Rail (Pack with HB & FB)              | 1 Pc   |  |
| 4                    | Left Bed Post Headboard(Packed separately)   | 1 Pc   |  |
| (5)                  | Right Bed Post Headboard(Packed separately)  | 1 Pc   |  |
| FOOTBOARD PARTS LIST |                                              |        |  |
| 6                    | Panel Footboard(Pack with HB & FB )          | 1 Pc   |  |
| 7                    | Left Bed Post Footboard (Packed separately)  | 1 Pc   |  |
| 8                    | Right Bed Post Footboard (Packed separately) | 1 Pc   |  |
| 9                    | Slats (Pack with HB & FB)                    | 5 Pcs  |  |
| 10                   | Slat support (Pack with HB & FB)             | 10 Pcs |  |
| BED RAILS PARTS LIST |                                              |        |  |
| 11)                  | Poster Bed Rail (Packed separately)          | 2 Pcs  |  |
| CANOPY PARTS LIST    |                                              |        |  |
| 12                   | Short Canopy (Packed separately)             | 2 Pcs  |  |
| 13                   | Long Canopy (Packed separately)              | 2 Pcs  |  |

| LIEARDOARD A FOOTBOARD HARRIWARE LIGT |                                     |                    |        |  |  |
|---------------------------------------|-------------------------------------|--------------------|--------|--|--|
|                                       | HEADBOARD & FOOTBOARD HARDWARE LIST |                    |        |  |  |
| A                                     | JCBC Screw Ø1/4" x 45mm             | 0                  | 16 Pcs |  |  |
| B                                     | Spring Washer Ø1/4"                 |                    | 16 Pcs |  |  |
| 0                                     | Flat Washer Ø1/4" x 19mm x 2mm      | 0                  | 16 Pcs |  |  |
| 0                                     | Allen Key M4                        |                    | 1 Pc   |  |  |
| E                                     | Screw M4 x 32mm                     | <b>(8)</b>         | 10 Pcs |  |  |
| BED RAILS HARDWARE LIST               |                                     |                    |        |  |  |
| Ē                                     | Hanger Bolt Ø5/16" x 3*1/2"         | S18881000181-30000 | 8 Pcs  |  |  |
| <u>G</u>                              | Hexagon Nut Ø5/16"                  | 9                  | 8 Pcs  |  |  |
| $\oplus$                              | Spring Washer Ø5/16"                | 0                  | 8 Pcs  |  |  |
| ĸ                                     | Flat Washer Ø5/16" x14mm x2mm       | 0                  | 8 Pcs  |  |  |
| 0                                     | Wrench 12mm                         | 25                 | 1 Pc   |  |  |
|                                       | BED POSTS HARDWARE LIST             |                    |        |  |  |
| P                                     | JCBC Screw Ø1/4" x 110mm            | 0                  | 16 Pcs |  |  |
| 0                                     | Allen Key M4                        |                    | 1 Pc   |  |  |