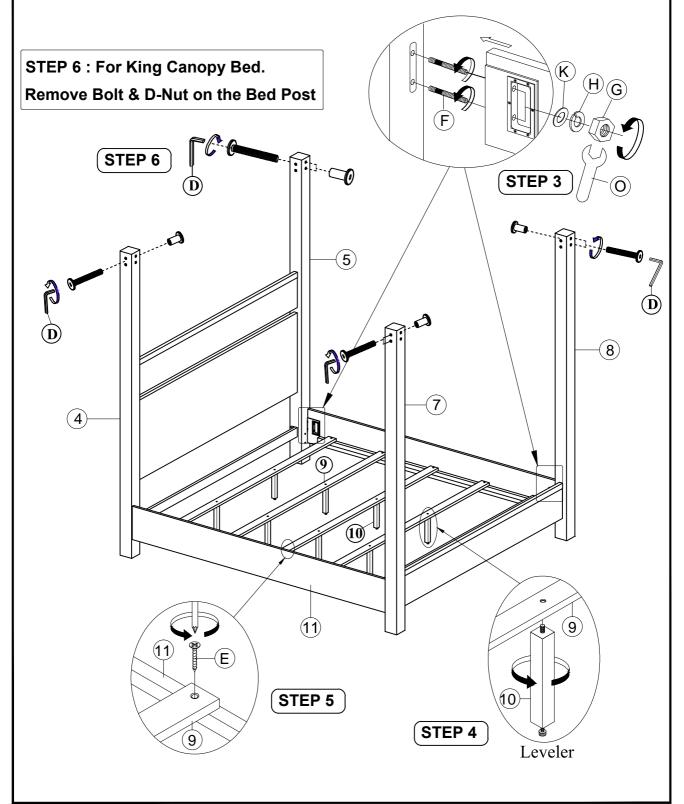

|                      | HEADBOARD PARTS LIST                         |        |  |
|----------------------|----------------------------------------------|--------|--|
| No.                  | Description                                  | Qty.   |  |
| 1                    | Top Panel Headboard (Pack with HB & FB)      | 1 Pc   |  |
| 2                    | Bottom Panel Headboard (Pack with HB & FB )  | 1 Pc   |  |
| 3                    | Bottom Rail (Pack with HB & FB)              | 1 Pc   |  |
| 4                    | Left Bed Post Headboard(Packed separately)   | 1 Pc   |  |
| (5)                  | Right Bed Post Headboard(Packed separately)  | 1 Pc   |  |
| FOOTBOARD PARTS LIST |                                              |        |  |
| 6                    | Panel Footboard(Pack with HB & FB )          | 1 Pc   |  |
| 7                    | Left Bed Post Footboard (Packed separately)  | 1 Pc   |  |
| 8                    | Right Bed Post Footboard (Packed separately) | 1 Pc   |  |
| 9                    | Slats (Pack with HB & FB)                    | 5 Pcs  |  |
| 10                   | Slat support (Pack with HB & FB)             | 10 Pcs |  |
| BED RAILS PARTS LIST |                                              |        |  |
| 11)                  | Poster Bed Rail (Packed separately)          | 2 Pcs  |  |
| CANOPY PARTS LIST    |                                              |        |  |
| 12                   | Short Canopy (Packed separately)             | 2 Pcs  |  |
| 13                   | Long Canopy (Packed separately)              | 2 Pcs  |  |

| LIEARDOARD A FOOTBOARD HARRIWARE LIGT |                                     |                    |        |  |  |
|---------------------------------------|-------------------------------------|--------------------|--------|--|--|
|                                       | HEADBOARD & FOOTBOARD HARDWARE LIST |                    |        |  |  |
| A                                     | JCBC Screw Ø1/4" x 45mm             | 0                  | 16 Pcs |  |  |
| B                                     | Spring Washer Ø1/4"                 |                    | 16 Pcs |  |  |
| 0                                     | Flat Washer Ø1/4" x 19mm x 2mm      | 0                  | 16 Pcs |  |  |
| 0                                     | Allen Key M4                        |                    | 1 Pc   |  |  |
| E                                     | Screw M4 x 32mm                     | <b>(8)</b>         | 10 Pcs |  |  |
| BED RAILS HARDWARE LIST               |                                     |                    |        |  |  |
| Ē                                     | Hanger Bolt Ø5/16" x 3*1/2"         | S18881000181-30000 | 8 Pcs  |  |  |
| <u>G</u>                              | Hexagon Nut Ø5/16"                  | 9                  | 8 Pcs  |  |  |
| $\oplus$                              | Spring Washer Ø5/16"                | 0                  | 8 Pcs  |  |  |
| ĸ                                     | Flat Washer Ø5/16" x14mm x2mm       | 0                  | 8 Pcs  |  |  |
| 0                                     | Wrench 12mm                         | 25                 | 1 Pc   |  |  |
|                                       | BED POSTS HARDWARE LIST             |                    |        |  |  |
| P                                     | JCBC Screw Ø1/4" x 110mm            | 0                  | 16 Pcs |  |  |
| 0                                     | Allen Key M4                        |                    | 1 Pc   |  |  |