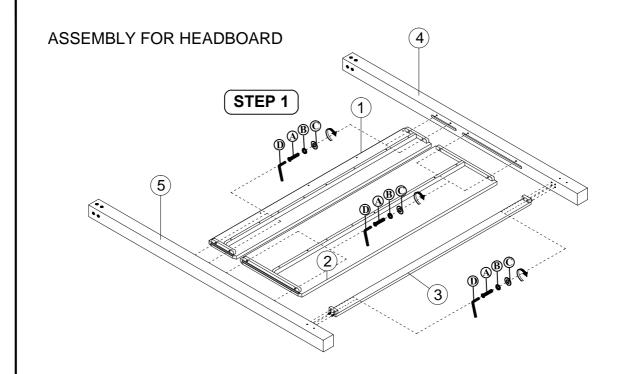

|                      | HEADBOARD PARTS LIST                         |        |  |
|----------------------|----------------------------------------------|--------|--|
| No.                  | Description                                  | Qty.   |  |
| 1                    | Top Panel Headboard (Pack with HB & FB)      | 1 Pc   |  |
| 2                    | Bottom Panel Headboard (Pack with HB & FB )  | 1 Pc   |  |
| 3                    | Bottom Rail (Pack with HB & FB)              | 1 Pc   |  |
| 4                    | Left Bed Post Headboard(Packed separately)   | 1 Pc   |  |
| (5)                  | Right Bed Post Headboard(Packed separately)  | 1 Pc   |  |
| FOOTBOARD PARTS LIST |                                              |        |  |
| 6                    | Panel Footboard(Pack with HB & FB )          | 1 Pc   |  |
| 7                    | Left Bed Post Footboard (Packed separately)  | 1 Pc   |  |
| 8                    | Right Bed Post Footboard (Packed separately) | 1 Pc   |  |
| 9                    | Slats (Pack with HB & FB)                    | 5 Pcs  |  |
| 10                   | Slat support (Pack with HB & FB)             | 10 Pcs |  |
| BED RAILS PARTS LIST |                                              |        |  |
| 11)                  | Poster Bed Rail (Packed separately)          | 2 Pcs  |  |
| CANOPY PARTS LIST    |                                              |        |  |
| 12                   | Short Canopy (Packed separately)             | 2 Pcs  |  |
| 13                   | Long Canopy (Packed separately)              | 2 Pcs  |  |

| LIEARDOARD A FOOTBOARD HARRIWARE LIGT |                                     |                    |        |  |  |
|---------------------------------------|-------------------------------------|--------------------|--------|--|--|
|                                       | HEADBOARD & FOOTBOARD HARDWARE LIST |                    |        |  |  |
| A                                     | JCBC Screw Ø1/4" x 45mm             | 0                  | 16 Pcs |  |  |
| B                                     | Spring Washer Ø1/4"                 |                    | 16 Pcs |  |  |
| 0                                     | Flat Washer Ø1/4" x 19mm x 2mm      | 0                  | 16 Pcs |  |  |
| 0                                     | Allen Key M4                        |                    | 1 Pc   |  |  |
| E                                     | Screw M4 x 32mm                     | <b>(8)</b>         | 10 Pcs |  |  |
| BED RAILS HARDWARE LIST               |                                     |                    |        |  |  |
| Ē                                     | Hanger Bolt Ø5/16" x 3*1/2"         | S18881000181-30000 | 8 Pcs  |  |  |
| <u>G</u>                              | Hexagon Nut Ø5/16"                  | 9                  | 8 Pcs  |  |  |
| $\oplus$                              | Spring Washer Ø5/16"                | 0                  | 8 Pcs  |  |  |
| ĸ                                     | Flat Washer Ø5/16" x14mm x2mm       | 0                  | 8 Pcs  |  |  |
| 0                                     | Wrench 12mm                         | 25                 | 1 Pc   |  |  |
|                                       | BED POSTS HARDWARE LIST             |                    |        |  |  |
| P                                     | JCBC Screw Ø1/4" x 110mm            | 0                  | 16 Pcs |  |  |
| 0                                     | Allen Key M4                        |                    | 1 Pc   |  |  |