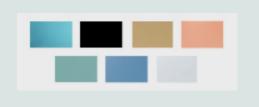

# **Available Colors**

UPC: 812667026213

Undermount Installation

| reatures                     |                             |                |                              |                 |                   |
|------------------------------|-----------------------------|----------------|------------------------------|-----------------|-------------------|
| Undermount<br>Installation   | 21" Minimum Cabinet<br>Size | Tempered Glass | Multiple Colors<br>Available | Cutout Template | Hardware Included |
| ĪŢ                           | <b>←→</b>                   | 10             |                              |                 |                   |
| Limited Lifetime<br>Warranty | One Bowl                    |                |                              |                 |                   |
|                              | 0                           |                |                              |                 |                   |