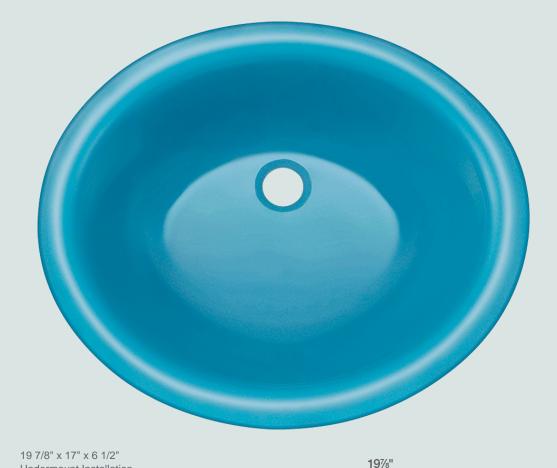

# **UGM-TURQUOISE Undermount Bathroom Sink**

# 21" Minimum Cabinet Size **Tempered Glass** Multiple Colors Available **Accessories** Cardboard Cutout Template Included Installation Hardware Included Limited Lifetime Warranty

Frosted Glass

Turquoise-Colored Glass Throughout

161/4"

1/2"Overall Thickness

\*Accessories not included

# **Available Colors**

UPC: 812667026213

Undermount Installation

| reatures                     |                             |                |                              |                 |                   |
|------------------------------|-----------------------------|----------------|------------------------------|-----------------|-------------------|
| Undermount<br>Installation   | 21" Minimum Cabinet<br>Size | Tempered Glass | Multiple Colors<br>Available | Cutout Template | Hardware Included |
| ĪŢ                           | <b>←→</b>                   | 10             |                              |                 |                   |
| Limited Lifetime<br>Warranty | One Bowl                    |                |                              |                 |                   |
|                              | 0                           |                |                              |                 |                   |